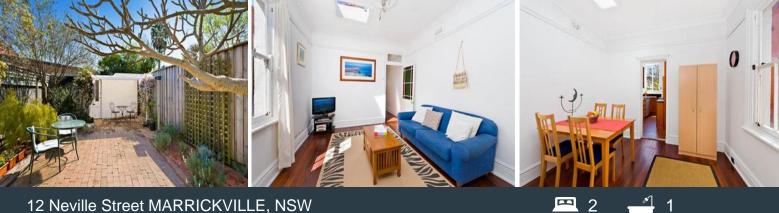

Features include:

- Layout features separate lounge & dining areas.
- Polished floors, high ceilings and loads of natural light.
- Sunny rear yard & entertainment space.
- Two double bedrooms include one with built-in wardrobe.
- Neat & tidy kitchen equipped with gas appliances.
- Pet friendly subject to application.