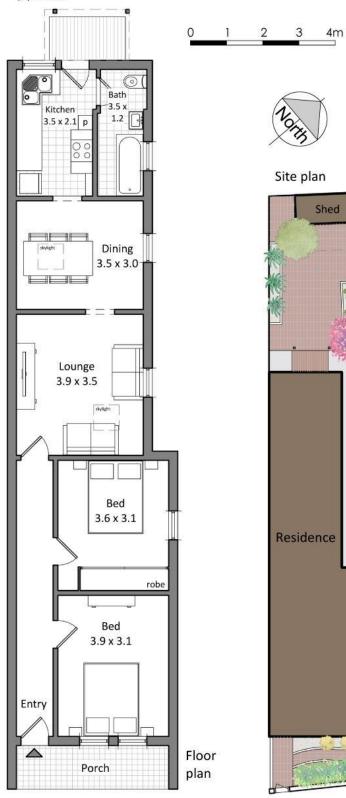

## 12 Neville Street, Marrickville

This diagram is for illustrative purpose only. All reasonable care has been taken in the preparation, but no warranty is given as to the accuracy of the information. This document does not constitute any part of any offer or contract. Dimensions shown are approximate only. Prospective purchasers must rely on their own enquiries. Floor plan by Spinpix Australia.