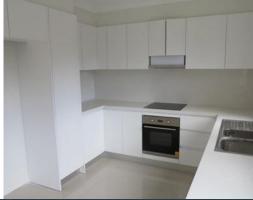

## Features include:

- Open plan design over two levels.
- Quality ceramic tiles throughout downstairs living.
- Modern kitchen with plenty of cupboards and glass easycare cooktop.
- Easy care floating timber boards upstairs.
- Spacious bedrooms, three with built in wardrobes, ensuite in main.
- Ducted air conditioning.
- Double garage in secure basement parking.
- Front paved low maintenance courtyard and small private backyard.