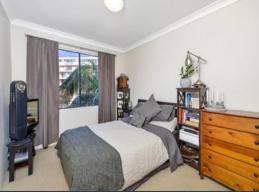

## Features include:

- Spacious, free-flowing living area with combined dining which opens to a large east facing balcony with leafy outlook.
- Two large double bedrooms, main has ensuite and walk-in robe.
- Spacious kitchen with gas cook top, stainless steel applicances and plenty of bench and storage space.
- Fully tiled bathrooms (main has a bathtub), separate laundry with clothes dryer.