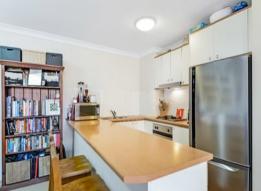

## Features include:

- Spacious, free-flowing living area with combined dining which opens to a large east facing balcony with leafy outlook.
- Two large double bedrooms, main has ensuite and walk-in robe.
- Spacious kitchen with gas cook top, stainless steel applicances and plenty of bench and storage space.
- Fully tiled bathrooms (main has a bathtub), separate laundry with clothes dryer.