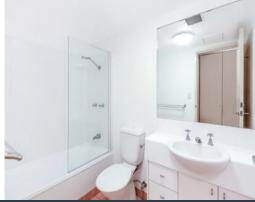

## Features include:

- Spacious, free-flowing living area with combined dining which opens to a large east facing balcony with leafy outlook.
- Two large double bedrooms, main has ensuite and walk-in robe.
- Spacious kitchen with gas cook top, stainless steel applicances and plenty of bench and storage space.
- Fully tiled bathrooms (main has a bathtub), separate laundry with clothes dryer.