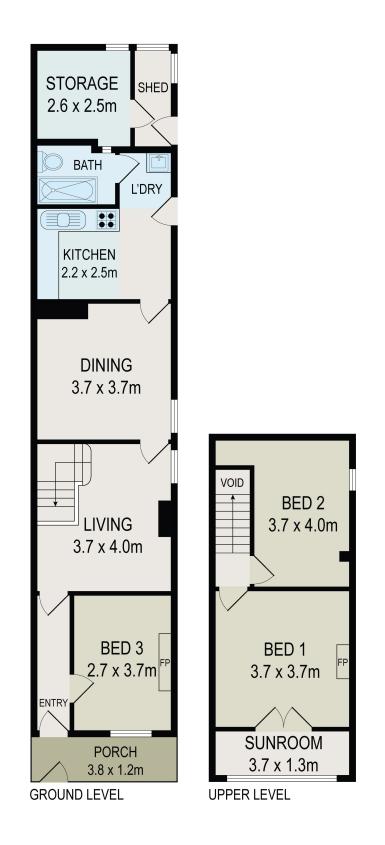

## **SUBLINE** PROPERTY AGENTS



## 19 Campbell Street ST PETERS, NSW

## Diamond in the rough! Potential plus on 221sqm with side driveway + rear lane ac

.....

Set on a generous 221sqm with side driveway to the rear, this renovated semi detached terrace presents an outstanding opportunity for the astute investor or home occupier to transform this ugly duckling into a chic urban home or incredible investment. With King Street and St Peters Station just a stroll away, this property is ideal for those with some vision and creativity not afraid to get their hands dirty.

## Features include:

- Generous 2 level layout with spacious interiors in desperate need of a complete overhaul.



**Samuel Theo** 0416 523 226









All information contained herein is gathered from all sources we believe to be reliable. However we cannot guarantee its accuracy and interested parties should rely on their own enquiries.

19 Campbell Street, St Peters