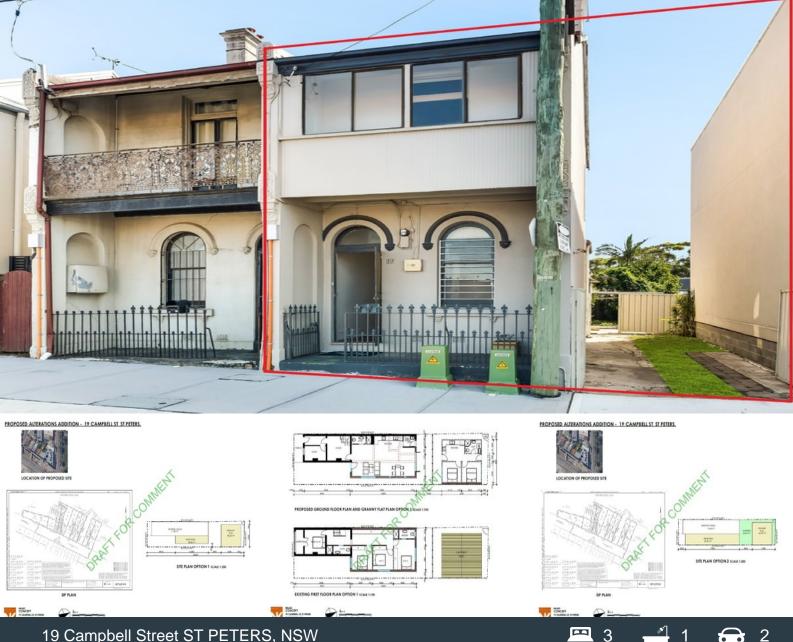

## 19 Campbell Street ST PETERS, NSW

## Diamond in the rough! Potential plus on 221sqm with side driveway + rear lane ac

.....

Set on a generous 221sqm with side driveway to the rear, this renovated semi detached terrace presents an outstanding opportunity for the astute investor or home occupier to transform this ugly duckling into a chic urban home or incredible investment. With King Street and St Peters Station just a stroll away, this property is ideal for those with some vision and creativity not afraid to get their hands dirty.

## Features include:

- Generous 2 level layout with spacious interiors in desperate need of a complete overhaul.

**Samuel Theo** 0416 523 226

All information contained herein is gathered from all sources we believe to be reliable. However we cannot guarantee its accuracy and interested parties should rely on their own enquiries.