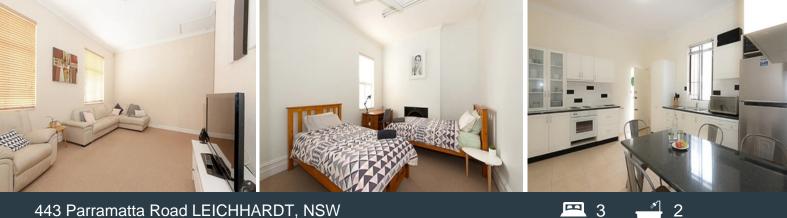

## Fully Furnished or Unfurnished Spacious Inner City Terrace Near University & RPA

Spanning over two levels this large 3 bedroom terrace is well located and positioned close to local amenities.

Features include:

- High ceilings and massive internal spaces.
- Separate lounge and dining areas.
- Updated eat in gas kitchen.
- Modern bathroom and tub, separate laundry area.
- Abundance of storage and rear yard ideal for pets.
- Parking permits available.
- Offered fully furnished or unfurnished.

Well located in the heart of Leichhardt - known as the Little Italy in Sydney. A short stroll to the closest bus stop and popular Norton street where you'll find all the restaurant

**Samuel Theo** 0416 523 226 **Samuel Theo** 0416 523 226