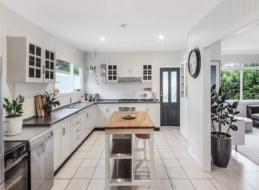

## Renovated double-fronted freestanding family home on a huge 385sqm block

Set on one of Tempe's most sought after streets and a huge 385sqm block, this double fronted, newly renovated and charming family home features light, spacious proportions together with beautifully landscaped outdoor areas. Ready to move in and be enjoyed, this Inner West home is set in a friendly, quiet street and is only a few steps to local schools, caf?s, trains, parks and riverside walks, creating the perfect oasis nestled in a prized location.

- ? Generously proportioned living and outdoor spaces
- ? A versatile, large fourth room that can be used as a 4th bedroom, home office, formal dining room or kids playroom
- ? Polished hardwood floors
- ? Extensive storage throughout
- ? Only 8km from the CBD minutes walk to Tempe or Sydenham Station (2 stops to central) and