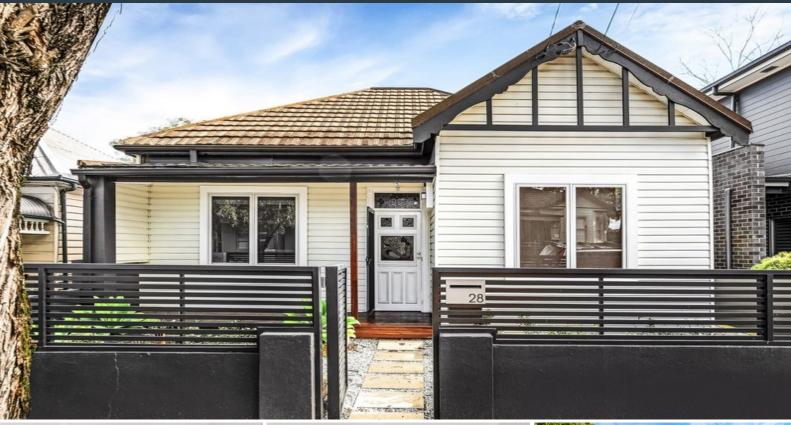

## 28 Brooklyn Street TEMPE, NSW

## Renovated double-fronted freestanding family home on a huge 385sqm block

Set on one of Tempe's most sought after streets and a huge 385sqm block, this double fronted, newly renovated and charming family home features light, spacious proportions together with beautifully landscaped outdoor areas. Ready to move in and be enjoyed, this Inner West home is set in a friendly, quiet street and is only a few steps to local schools, caf?s, trains, parks and riverside walks, creating the perfect oasis nestled in a prized location.