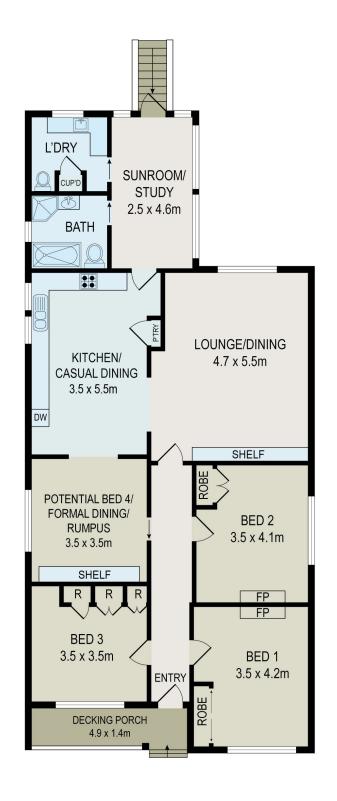

## Renovated double-fronted freestanding family home on a huge 385sqm block

Set on one of Tempe's most sought after streets and a huge 385sqm block, this double fronted, newly renovated and charming family home features light, spacious proportions together with beautifully landscaped outdoor areas. Ready to move in and be enjoyed, this Inner West home is set in a friendly, quiet street and is only a few steps to local schools, caf?s, trains, parks and riverside walks, creating the perfect oasis nestled in a prized location.

- ? Generously proportioned living and outdoor spaces
- ? A versatile, large fourth room that can be used as a 4th bedroom, home office, formal dining room or kids playroom
- ? Polished hardwood floors
- ? Extensive storage throughout
- ? Only 8km from the CBD minutes walk to Tempe or Sydenham Station (2 stops to central) and