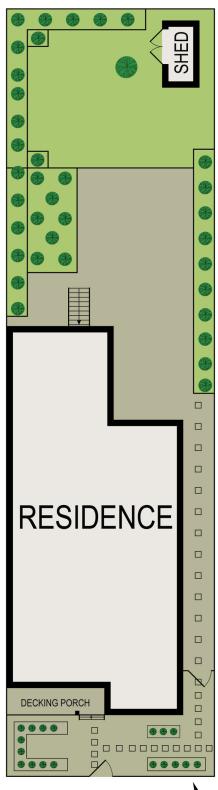

## Renovated double-fronted freestanding family home on a huge 385sqm block

Set on one of Tempe's most sought after streets and a huge 385sqm block, this double fronted, newly renovated and charming family home features light, spacious proportions together with beautifully landscaped outdoor areas. Ready to move in and be enjoyed, this Inner West home is set in a friendly, quiet street and is only a few steps to local schools, caf?s, trains, parks and riverside walks, creating the perfect oasis nestled in a prized location.

- ? Generously proportioned living and outdoor spaces
- ? A versatile, large fourth room that can be used as a 4th bedroom, home office, formal dining room or kids playroom
- ? Polished hardwood floors
- ? Extensive storage throughout
- ? Only 8km from the CBD minutes walk to Tempe or Sydenham Station (2 stops to central) and