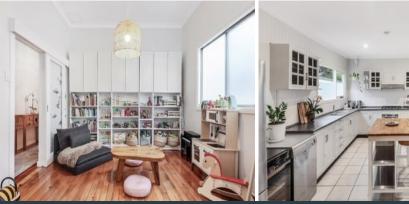

## Renovated double-fronted freestanding family home on a huge 385sqm block

Set on one of Tempe's most sought after streets and a huge 385sqm block, this double fronted, newly renovated and charming family home features light, spacious proportions together with beautifully landscaped outdoor areas. Ready to move in and be enjoyed, this Inner West home is set in a friendly, quiet street and is only a few steps to local schools, caf?s, trains, parks and riverside walks, creating the perfect oasis nestled in a prized location.

- ? Generously proportioned living and outdoor spaces
- ? A versatile, large fourth room that can be used as a 4th bedroom, home office, formal dining room or kids playroom
- ? Polished hardwood floors
- ? Extensive storage throughout
- ? Only 8km from the CBD minutes walk to Tempe or Sydenham Station (2 stops to central) and