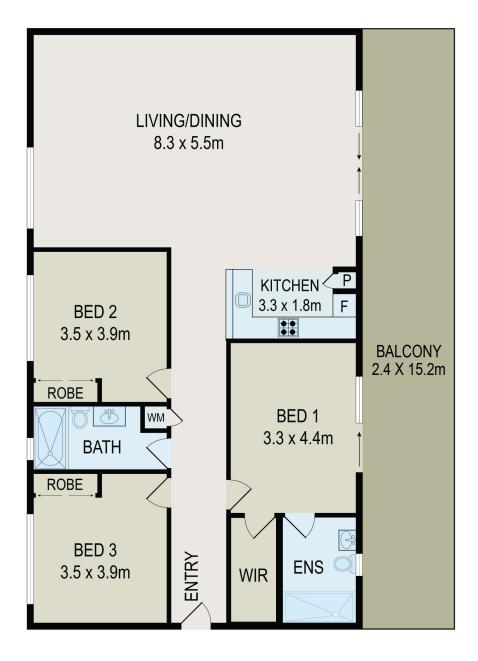

## House Size 179sqm 3 Bedroom + Storage Apartment In Boutique Complex

Encompassing a desirable village atmosphere with close proximity to Sydney's CBD, this apartment is ideal for owner occupiers or will make an exceptional investment with high rental yields.

#### Features include:

- Huge floor plan bigger than most inner west homes.
- Intercom and lift access.