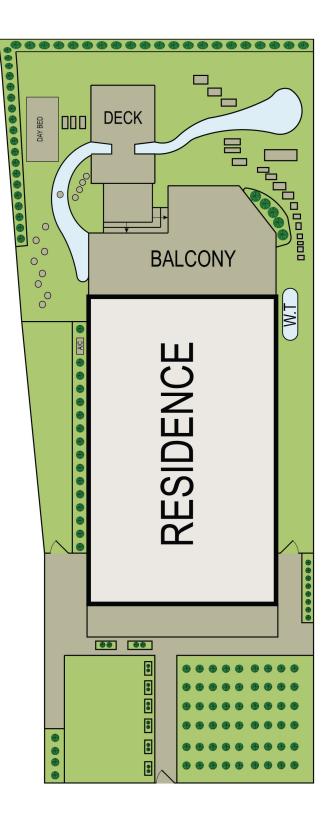

Built in 1892 and nestled on a very impressive 453sqm block, the property has been lovingly restored, sympathetically updated and immaculately maintained to evoke a sense of enduring elegance.

4 large bedrooms including spacious master retreat with ensuite, study nook, walk-in robes