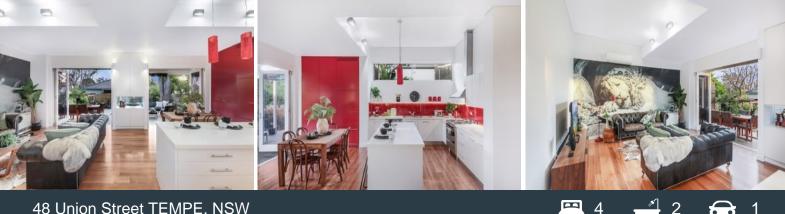

## 48 Union Street TEMPE, NSW

Built in 1892 and nestled on a very impressive 453sqm block, the property has been lovingly restored, sympathetically updated and immaculately maintained to evoke a sense of enduring elegance.

4 large bedrooms including spacious master retreat with ensuite, study nook, walk-in robes

2 modern bathrooms including luxurious main bathroom with bath and separate shower

It is ideally located less than 10km to the CBD and just a short stroll to Marrickville's

**Nick Politis** 0417 348 022