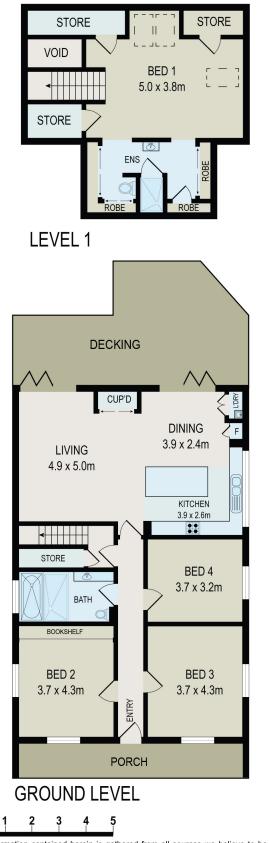

Built in 1892 and nestled on a very impressive 453sqm block, the property has been lovingly restored, sympathetically updated and immaculately maintained to evoke a sense of enduring elegance.

4 large bedrooms including spacious master retreat with ensuite, study nook, walk-in robes

2 modern bathrooms including luxurious main bathroom with bath and separate shower

It is ideally located less than 10km to the CBD and just a short stroll to Marrickville's

**Nick Politis** 0417 348 022