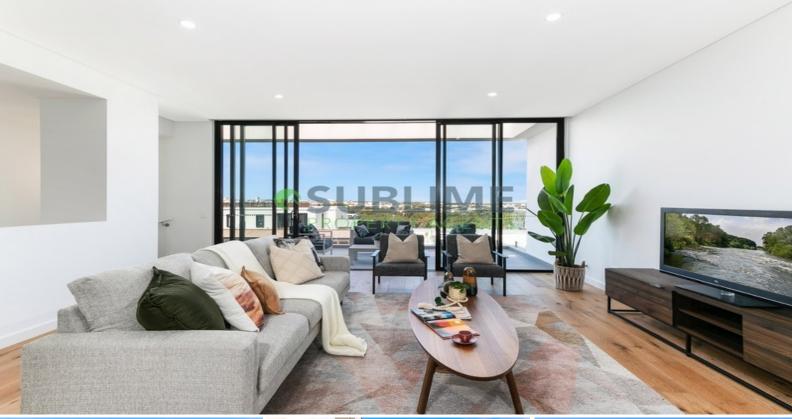

#### Features include:

- Oversized open-plan design flows over two levels occupying the full width of the building.
- Lower level is ideal for teenager retreat / in law accommodation and includes downstairs bedroom, sitting room, balcony and bathroom.
- Huge upper level includes two more bedrooms with terrace access, main with ensuite and walk in robe.
- Separate study can easily be used as a 4th bedroom.
- Spacious lounge room leads to a large entertainer's terrace with city, Botany Bay and Blue Mountains views.
- Stylish timber floorboards, full height glass windows, ducted air-conditioning throughout, internal concealed laundry with dryer, video intercom, double basement parking and lift