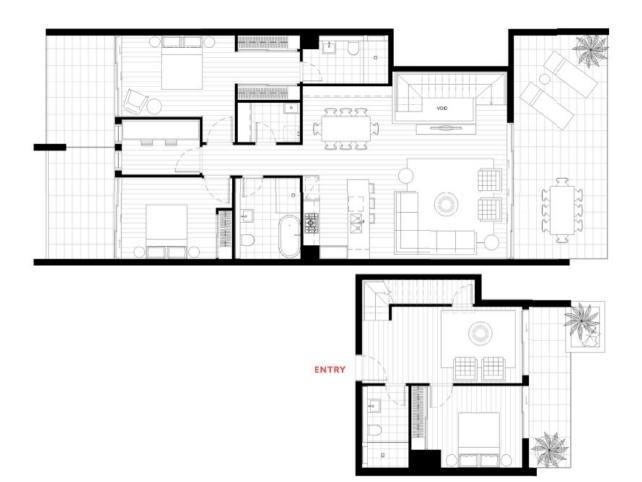

#### Features include:

- Oversized open-plan design flows over two levels occupying the full width of the building.
- Lower level is ideal for teenager retreat / in law accommodation and includes downstairs bedroom, sitting room, balcony and bathroom.
- Huge upper level includes two more bedrooms with terrace access, main with ensuite and walk in robe.
- Separate study can easily be used as a 4th bedroom.
- Spacious lounge room leads to a large entertainer's terrace with city, Botany Bay and Blue Mountains views.
- Stylish timber floorboards, full height glass windows, ducted air-conditioning throughout, internal concealed laundry with dryer, video intercom, double basement parking and lift