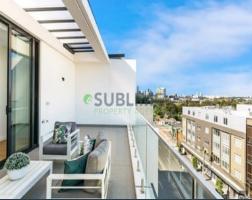

#### Features include:

- Oversized open-plan design flows over two levels occupying the full width of the building.
- Lower level is ideal for teenager retreat / in law accommodation and includes downstairs bedroom, sitting room, balcony and bathroom.
- Huge upper level includes two more bedrooms with terrace access, main with ensuite and walk in robe.
- Separate study can easily be used as a 4th bedroom.
- Spacious lounge room leads to a large entertainer's terrace with city, Botany Bay and Blue Mountains views.
- Stylish timber floorboards, full height glass windows, ducted air-conditioning throughout, internal concealed laundry with dryer, video intercom, double basement parking and lift