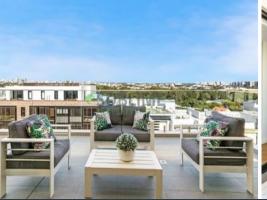

#### Features include:

- Oversized open-plan design flows over two levels occupying the full width of the building.
- Lower level is ideal for teenager retreat / in law accommodation and includes downstairs bedroom, sitting room, balcony and bathroom.
- Huge upper level includes two more bedrooms with terrace access, main with ensuite and walk in robe.
- Separate study can easily be used as a 4th bedroom.
- Spacious lounge room leads to a large entertainer's terrace with city, Botany Bay and Blue Mountains views.
- Stylish timber floorboards, full height glass windows, ducted air-conditioning throughout, internal concealed laundry with dryer, video intercom, double basement parking and lift