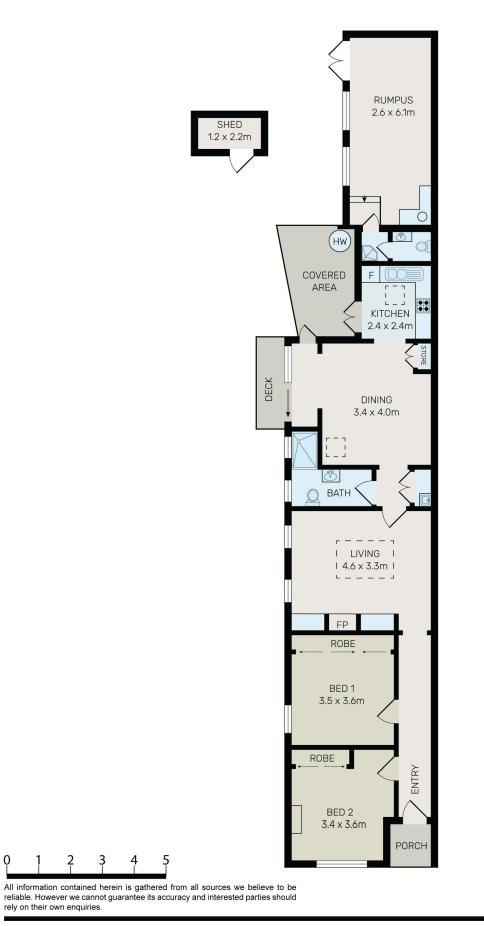

Features include:

- A Long Inviting entrance hallway with original architraves and patterned ceilings throughout.

- 2x large bedrooms with ample storage and main with original fireplace.
- Modern kitchen with dishwasher.
- Period style bathroom and laundry.