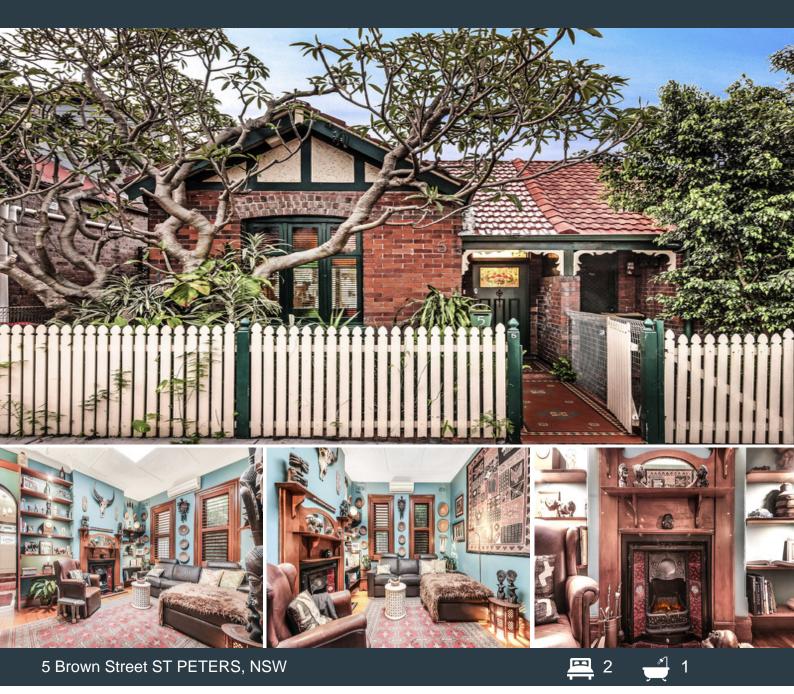

## Rare Federation Gem 7km from CBD

Gallipoli (circa 1915) is an opportunity not to be missed. Perfectly blending original period features with contemporary living this home is Ideal for first home buyers, professional couples, downsizers or investors.

With a free flowing layout and a lovely undercover entertainer's patio, this semi detached Federation charmer is designed for all year entertaining, whilst offering versatile space to create a potential 2nd storey addition.

Features include:

- A Long Inviting entrance hallway with original architraves and patterned ceilings throughout.

- 2x large bedrooms with ample storage and main with original fireplace.
- Modern kitchen with dishwasher.
- Period style bathroom and laundry.

- High ornate ceilings,  $4\boldsymbol{x}$  sky lights throughout, stained glass windows, original timber  $\boldsymbol{f}$ 

**Samuel Theo** 0416 523 226

5 Brown Street, St Peters

0