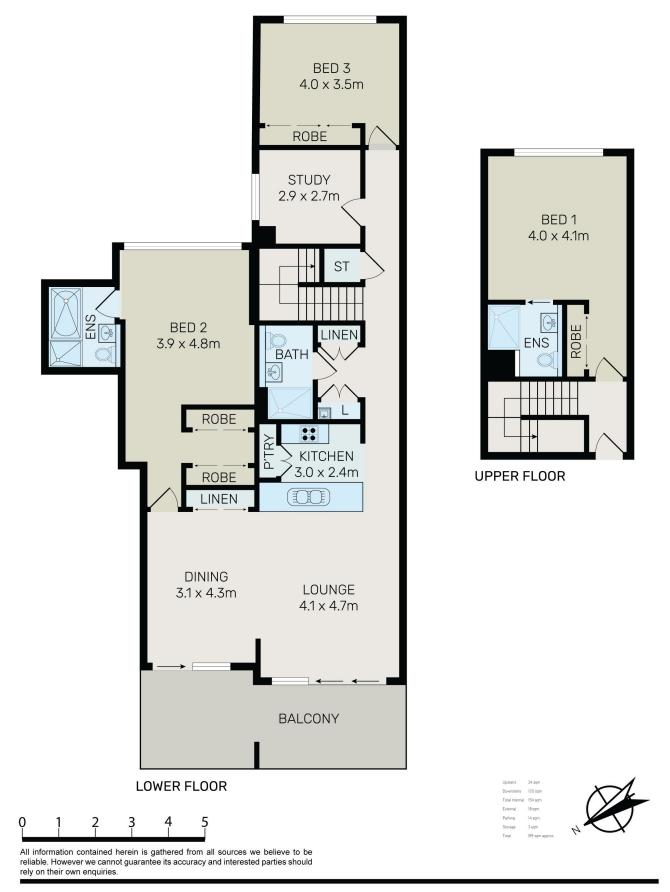

## Huge 182sqm 3 Bedroom Split Level Apartment with all the Trimmings!

Brick Lane Apartments is St Peters newest and most exciting buildings that embody the quintessential Inner West living creative, cultured and a little bit quirky. Here, community spirit is alive and well, with residents embracing a design-conscious, sustainability-focused way of life. Award-winning architects Dickson Rothschild have designed a bold new address that perfectly reflects this urban sensibility, located directly opposite Sydney Park, Marrickville Metro, and St Peters train station.

Features include:

- Oversized open-plan design flows over two levels occupying the full width of the building.

- Upper level is ideal for teenager retreat / in law accommodation.

- Stylish timber floorboards, full height glass windows, ducted air-conditioning throughout, internal concealed laundry with dryer, video intercom, double basement parking and lift