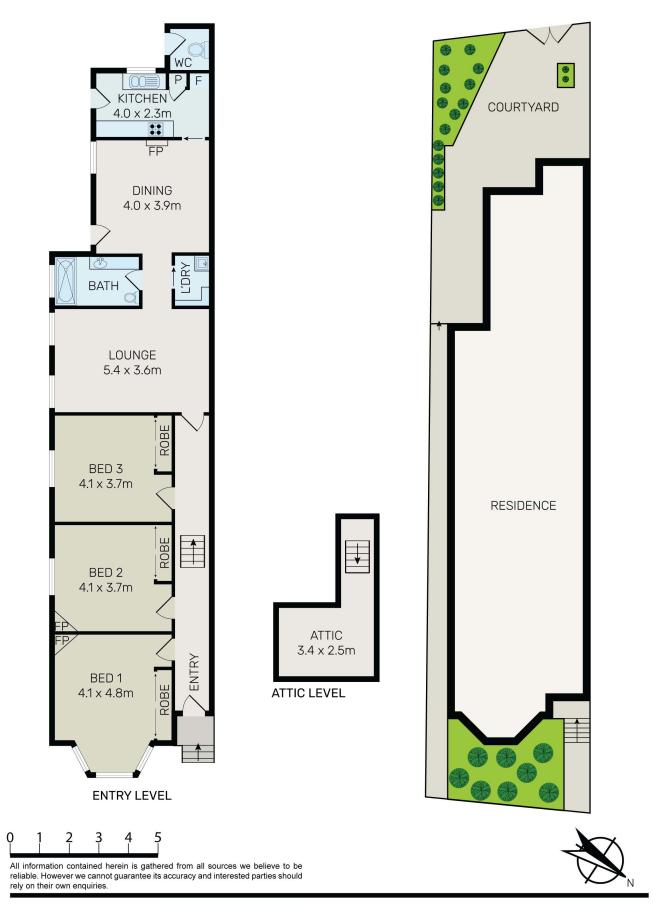

## Period Charm, Space, Parking, Location + 2 Street Fronts + Attic Storage

This home has got the lot! A traditional brick home with such original charm and value for money is hard to find in this convenient Inner West pocket, and this one offers a superb opportunity not to be missed. Behind its classic Federation facade is a generous floor plan with large proportioned rooms which include high ornate ceilings, stained glass windows, feature fireplaces and lots of original period features.

3 large bedrooms each having built-in wardrobes A great layout with separate lounge and dining areas

King St Newtown, Marrickville Rd Marrickville shopping strips and Wolli Creek shopping cen

**Nick Politis** 0417 348 022