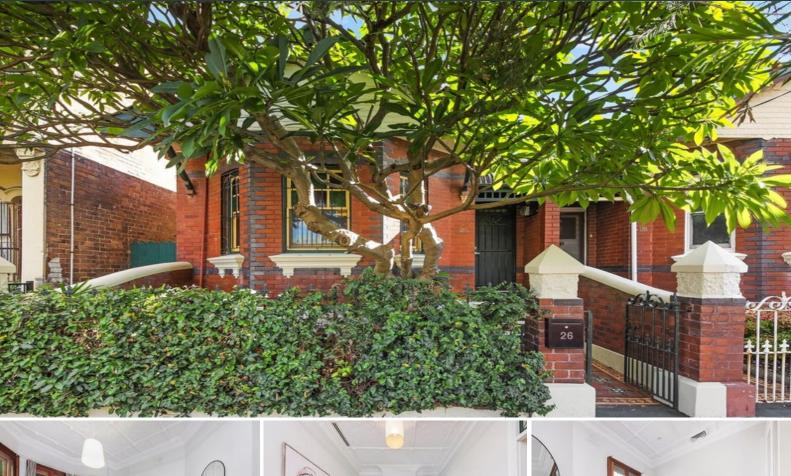

## Period Charm, Space, Parking, Location + 2 Street Fronts + Attic Storage

This home has got the lot! A traditional brick home with such original charm and value for money is hard to find in this convenient Inner West pocket, and this one offers a superb opportunity not to be missed. Behind its classic Federation facade is a generous floor plan with large proportioned rooms which include high ornate ceilings, stained glass windows, feature fireplaces and lots of original period features.

3 large bedrooms each having built-in wardrobes A great layout with separate lounge and dining areas

King St Newtown, Marrickville Rd Marrickville shopping strips and Wolli Creek shopping cen

**Nick Politis** 0417 348 022