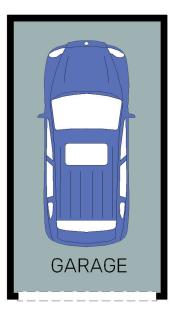

## Features include:

- Two double bedrooms, both have full height built-in wardrobes.
- Renovated bathroom includes separate bath and shower.
- Renovated galley kitchen with ample cupboard space, leading to large seperate laundry room.
- Security intercom, raised first floor setting in a small block of 12.
- Generous lock-up garage with storage.
- Close proximity to Rockdale Station, Rockdale Plaza, Hogben Park, local schools, Brighto