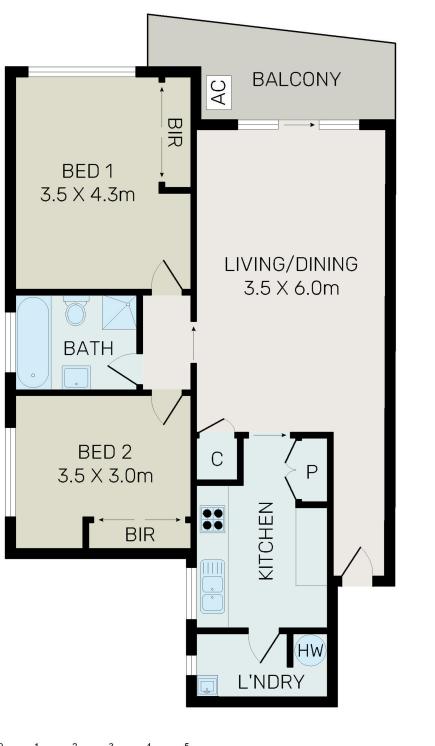

## Bargain Double Brick 2 Bed Apartment + Parking

Calling all investors and first home buyers. Whether you are looking for a great readymade investment in a high growth location or stylish apartment to call home, your search finally ends here. Providing a spacious floor plan and sun-filled aspect this full brick apartment provides immediate comfort for the discerning buyer with close proximity to local amenities.

## Features include:

- Two double bedrooms, both have full height built-in wardrobes.
- Renovated bathroom includes separate bath and shower.
- Renovated galley kitchen with ample cupboard space, leading to large seperate laundry room.
- Security intercom, raised first floor setting in a small block of 12.
- Generous lock-up garage with storage.
- Close proximity to Rockdale Station, Rockdale Plaza, Hogben Park, local schools, Brighto