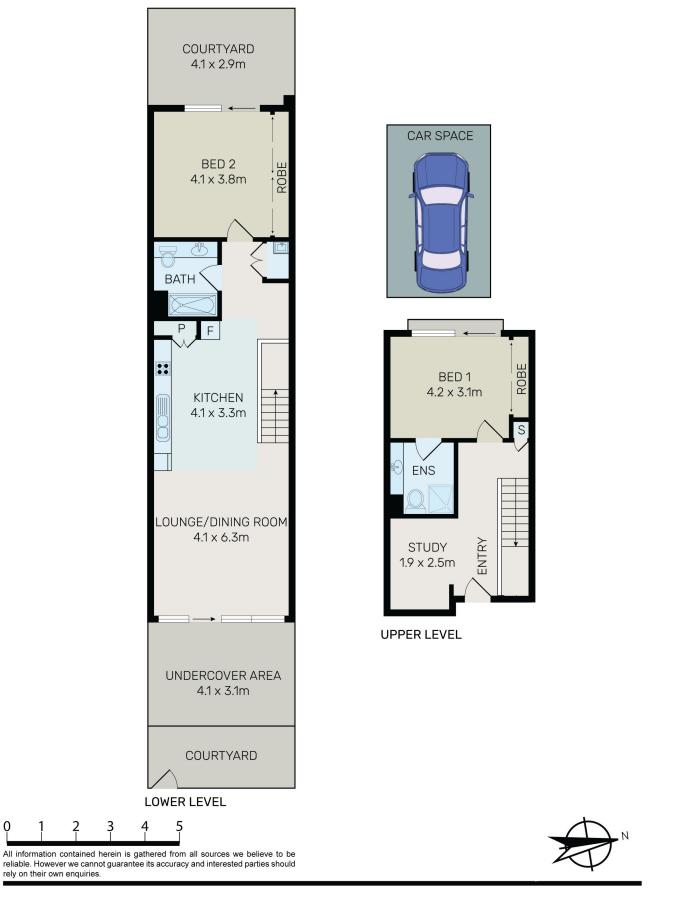

## Features include:

- Large living and dining area with floor to ceiling windows which open to generous ground floor courtyard ideal for entertaining.
- Modern kitchen with stone tops, quality stainless steel appliances including dishwasher & gas cook top.
- Modern bathroom with floor to ceiling tiles.

2

2

1

**.** 

**Samuel Theo** 0416 523 226 Tracy Tallentire 0425 255 539

218/221 Sydney Park Road, Erskineville

0