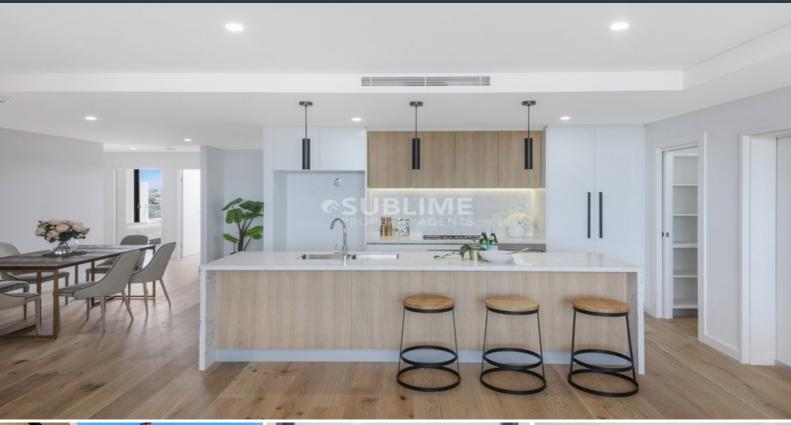

## Features include:

- Oversized open-plan design flows over one large level occupying the full width of the building.
- Huge bedrooms with terrace access, main with ensuite and walk in robe.
- Separate study area and double tandem parking for two cars.
- Spacious lounge room leads to a large entertainer's terrace with city, Botany Bay and Blue Mountains views.
- Loads of storage and additional storage cage in the basement.
- Beautiful Caesar stone kitchen with Smeg gas cooking, dishwasher, ample bench space, pantry and storage.
- Twolarge bathrooms with custom cabinetry and bath tub.
- Stylish timber floorboards, full height glass windows, ducted air-conditioning throughout, internal concealed laundry with dryer, video intercom, double basement parking and lift