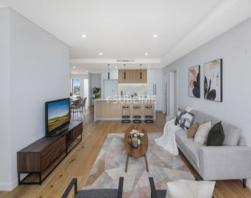

## Features include:

- Oversized open-plan design flows over one large level occupying the full width of the building.
- Huge bedrooms with terrace access, main with ensuite and walk in robe.
- Separate study area and double tandem parking for two cars.
- Spacious lounge room leads to a large entertainer's terrace with city, Botany Bay and Blue Mountains views.
- Loads of storage and additional storage cage in the basement.
- Beautiful Caesar stone kitchen with Smeg gas cooking, dishwasher, ample bench space, pantry and storage.
- Twolarge bathrooms with custom cabinetry and bath tub.
- Stylish timber floorboards, full height glass windows, ducted air-conditioning throughout, internal concealed laundry with dryer, video intercom, double basement parking and lift