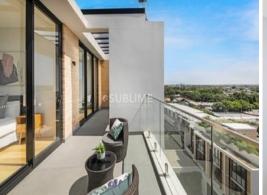

## Features include:

- Oversized open-plan design flows over one large level occupying the full width of the building.
- Huge bedrooms with terrace access, main with ensuite and walk in robe.
- Separate study area and double tandem parking for two cars.
- Spacious lounge room leads to a large entertainer's terrace with city, Botany Bay and Blue Mountains views.
- Loads of storage and additional storage cage in the basement.
- Beautiful Caesar stone kitchen with Smeg gas cooking, dishwasher, ample bench space, pantry and storage.
- Twolarge bathrooms with custom cabinetry and bath tub.
- Stylish timber floorboards, full height glass windows, ducted air-conditioning throughout, internal concealed laundry with dryer, video intercom, double basement parking and lift