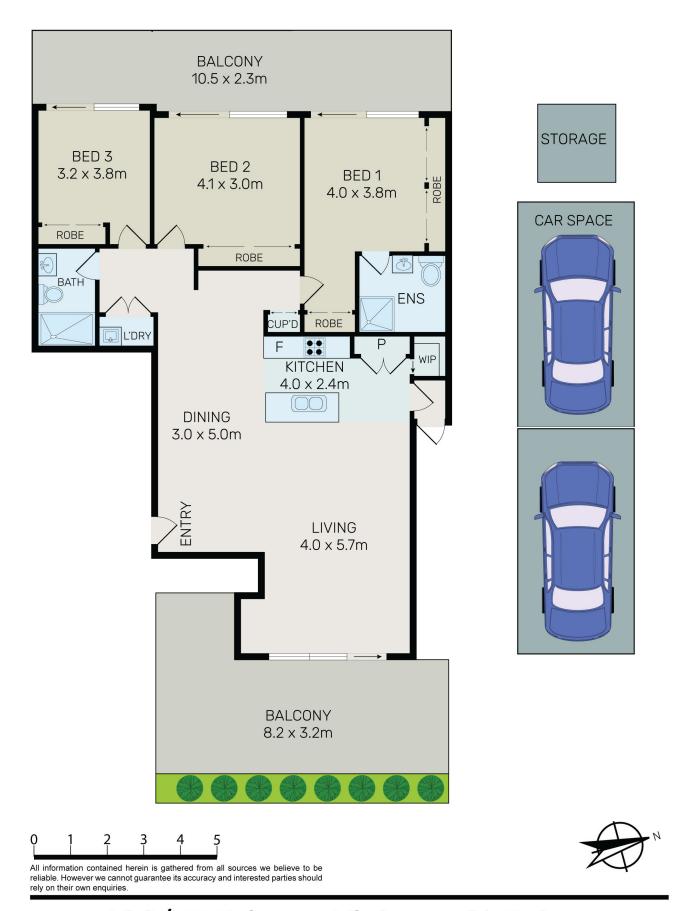

602/55 Princes Hwy ST PETERS, NSW

## Absolutely Stunning 3 Bedroom 209sqm Penthouse with 2 Car Parking!

## Features include:

- Oversized open-plan design flows over one large level occupying the full width of the building.
- Huge bedrooms with terrace access, main with ensuite and walk in robe.
- Separate study area and double tandem parking for two cars.
- Spacious lounge room leads to a large entertainer's terrace with city, Botany Bay and Blue Mountains views.
- Loads of storage and additional storage cage in the basement.
- Beautiful Caesar stone kitchen with Smeg gas cooking, dishwasher, ample bench space, pantry and storage.
- Twolarge bathrooms with custom cabinetry and bath tub.
- Stylish timber floorboards, full height glass windows, ducted air-conditioning throughout, internal concealed laundry with dryer, video intercom, double basement parking and lift