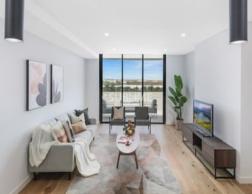

## Features include:

- Oversized open-plan design flows over one large level occupying the full width of the building.
- Huge bedrooms with terrace access, main with ensuite and walk in robe.
- Separate study area and double tandem parking for two cars.
- Spacious lounge room leads to a large entertainer's terrace with city, Botany Bay and Blue Mountains views.
- Loads of storage and additional storage cage in the basement.
- Beautiful Caesar stone kitchen with Smeg gas cooking, dishwasher, ample bench space, pantry and storage.
- Twolarge bathrooms with custom cabinetry and bath tub.
- Stylish timber floorboards, full height glass windows, ducted air-conditioning throughout, internal concealed laundry with dryer, video intercom, double basement parking and lift