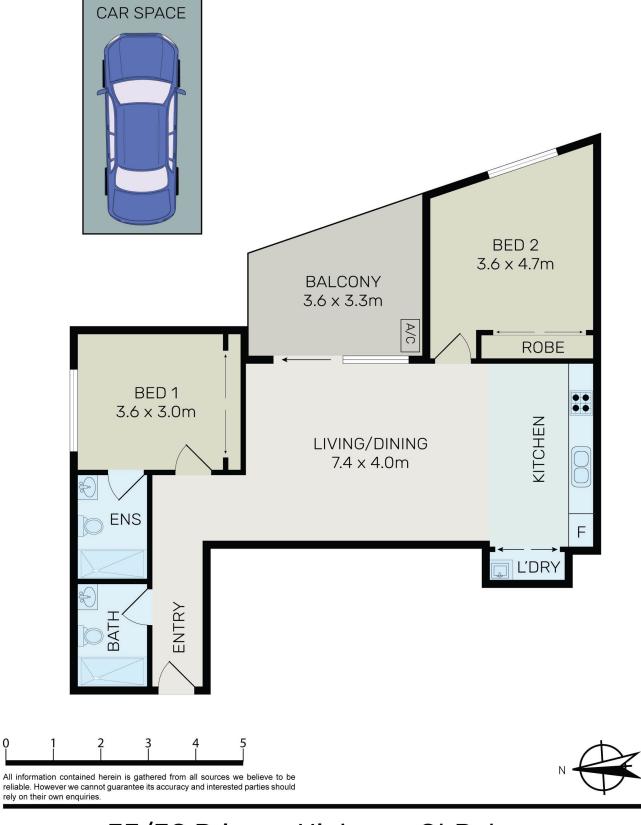

## Designer Park Facing Apartment with City Views + Storage Cage!

Please note entry from Barwon Park Road.

Boasting city views and overlooking the distinctive greenery of Sydney Park, lies this exceptional apartment situated at the rear of ?The Stacks'. Located only moments to St Peters train station and local amenities, makes this the perfect choice for your new home or high yield investment.

## Features include:

- Spacious bedrooms with mirrored built in wardrobes, main with ensuite.
- Entrance from Barwon Park Road, overlooking Sydney Park.
- Open plan living area featuring European oak floorboards.
- Modern kitchen with stone bench top and stainless-steel appliances.