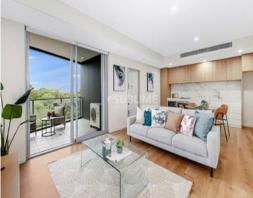

## Features include:

- Spacious bedrooms with mirrored built in wardrobes, main with ensuite.
- Entrance from Barwon Park Road, overlooking Sydney Park.
- Open plan living area featuring European oak floorboards.
- Modern kitchen with stone bench top and stainless-steel appliances.