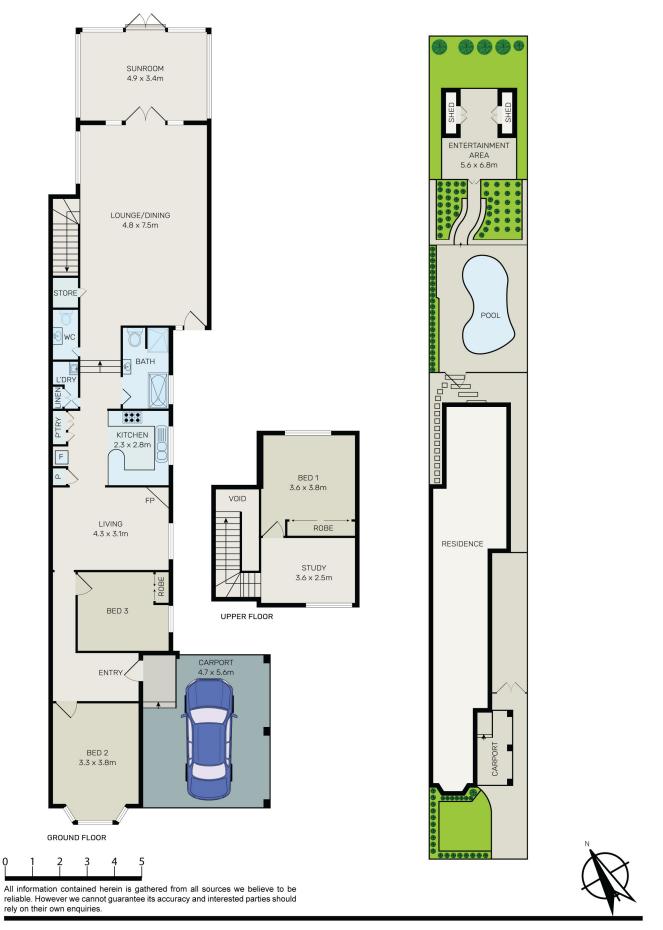

An extra-large 462sqm block in a wide and sought-after street Bright and airy interiors feature high ceilings throughout Great layout for large families with two separate living areas

From this quiet street, it's a short walking distance to parks, schools and local shops an