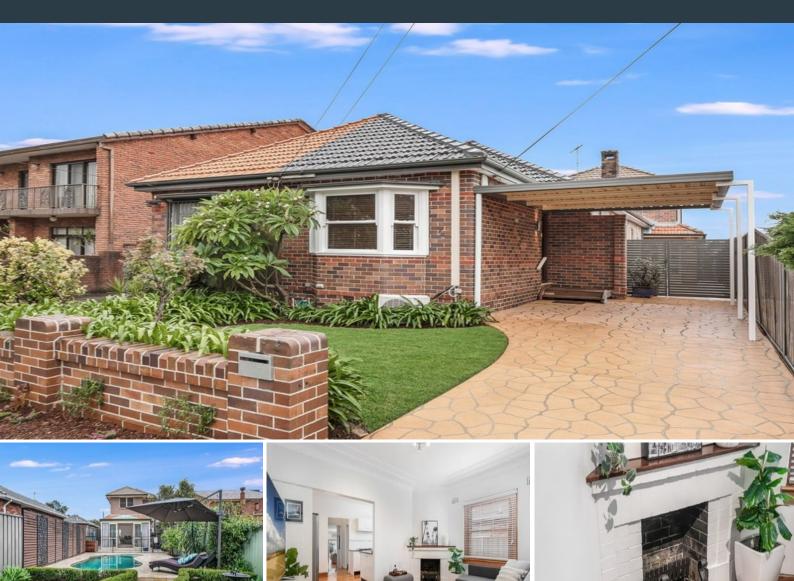

## 78 Mimosa Street BEXLEY, NSW

## Renovated 2 Level Entertainers Paradise on a Surprisingly HUGE 462sqm Semi Block

Totally renovated from front to back with a generous second level extension, this light filled two-storey residence is now a stunning home that offers a fantastic family lifestyle.

It delivers on space and quality with a flowing layout that's perfect for in/outdoor entertaining. The immaculate home will delight today's busy households who are keen to live, relax and entertain in quiet comfort. All the hard work has been done, and there is nothing more to do or spend.

An extra-large 462sqm block in a wide and sought-after street Bright and airy interiors feature high ceilings throughout Great layout for large families with two separate living areas

From this quiet street, it's a short walking distance to parks, schools and local shops an