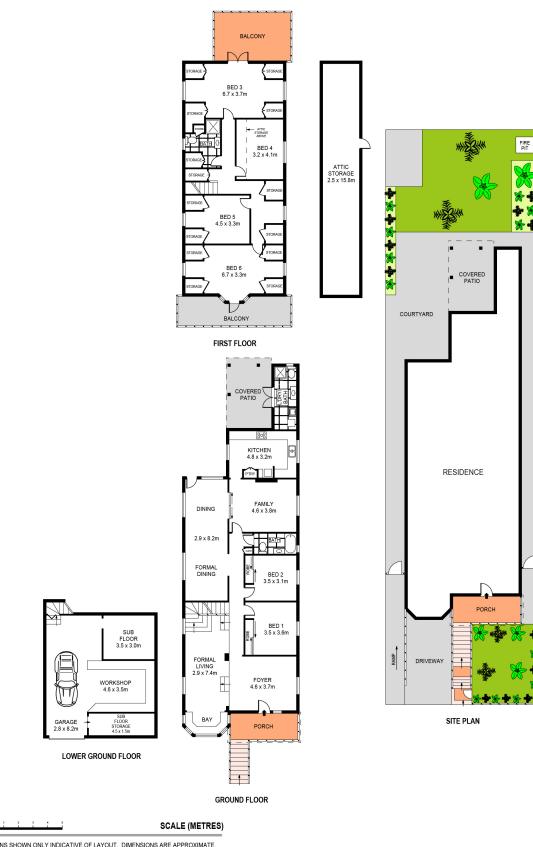

### **28 VIKING STREET**

PLANS SHOWN ONLY INDICATIVE OF LAYOUT. DIMENSIONS ARE APPROXIMATE. Ref. No: 80448