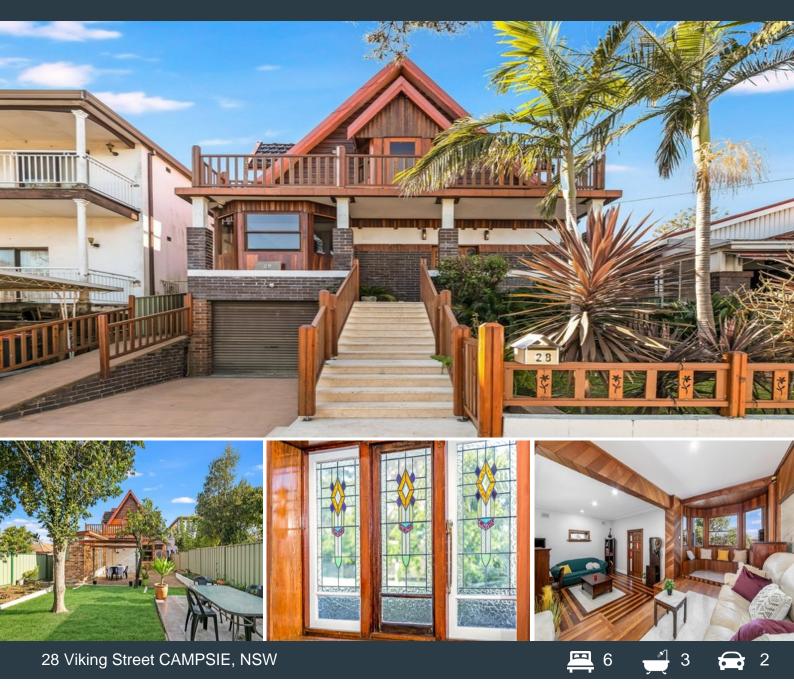

## Luxurious Renovated and Huge Freestanding Forever Family Home

- 1. Everyone must wear a mask to view the property.
- 2. Social distancing will be practiced.
- 3. Hand sanitiser will be provided if required.

Offering an enormous amount of space, comfort and gorgeous timber features, this unique, huge family home or investment is ready to move in, lease out and enjoy.

It is perfectly located in a beautiful wide and quiet cul de sac less than a 1.5km walk to Campsie train station and within easy walking distance to Beamish Street shopping strip,