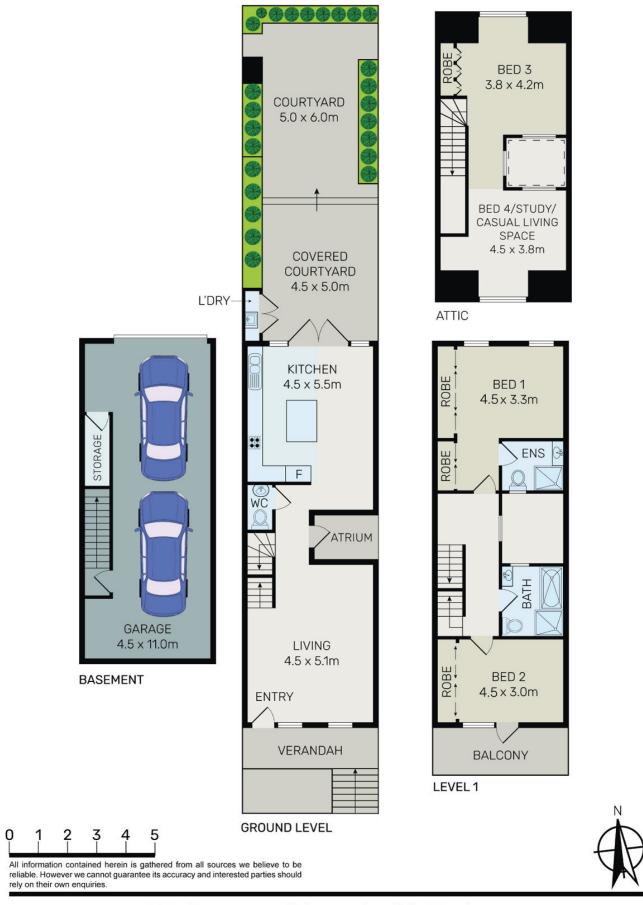

## Modern huge Torrens title architect designed terrace in park side setting

Desirably positioned in a quiet street just footsteps from Sydney Park, this tri-level terrace with basement double garage combines generous proportions, quality finishes and a key location for the ultimate city fringe lifestyle.

The home offers a functional and highly versatile layout, including a spacious loft-style retreat with integrated study, casual living space or potential 4th bedroom. It is perfect for growing families, complemented by an oversized courtyard with an entertainment area.