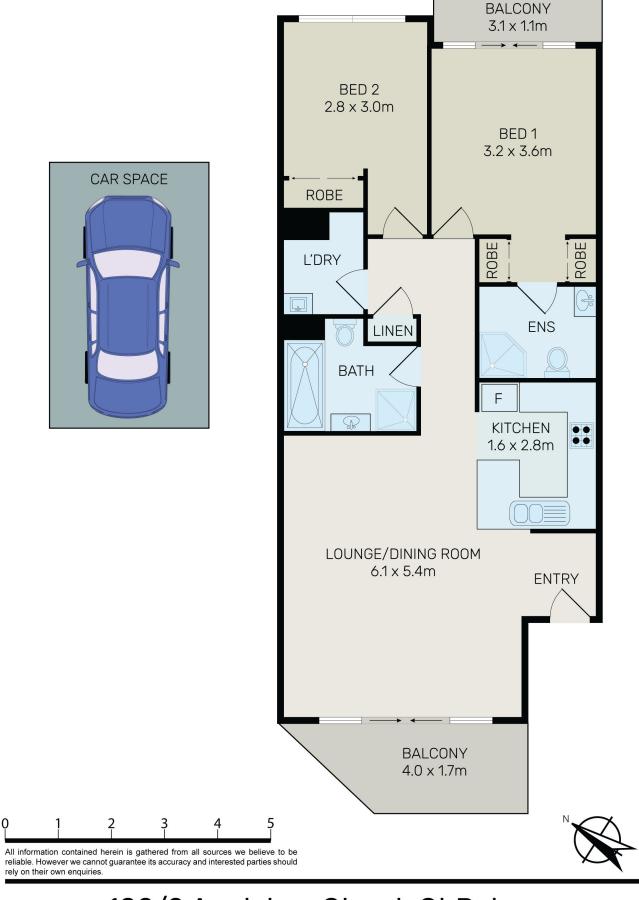

## Stunning 2 Bed 2 Bath + Parking Apartment in Affordable Price Bracket

Situated less than 200 metres from St Peters Railway Station, directly opposite Sydney Park and on the door step to the popular shops and eateries of King Street Newtown, this spacious apartment offers a lifestyle choice like no other.

## Features include:

- Two good size bedrooms both with built-in wardrobes and 2nd balcony off the main with ensuite.
- Spacious open plan living and dining area opening to rear facing balcony.
- Modern kitchen with stainless steel appliances and stone beach tops.
- Main bathroom with separate bath and shower.
- Internal laundry with drier.