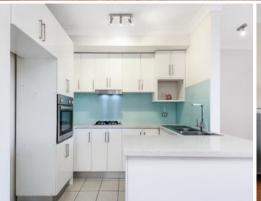

## Features include:

- Two good size bedrooms both with built-in wardrobes and 2nd balcony off the main with ensuite.
- Spacious open plan living and dining area opening to rear facing balcony.
- Modern kitchen with stainless steel appliances and stone beach tops.
- Main bathroom with separate bath and shower.
- Internal laundry with drier.