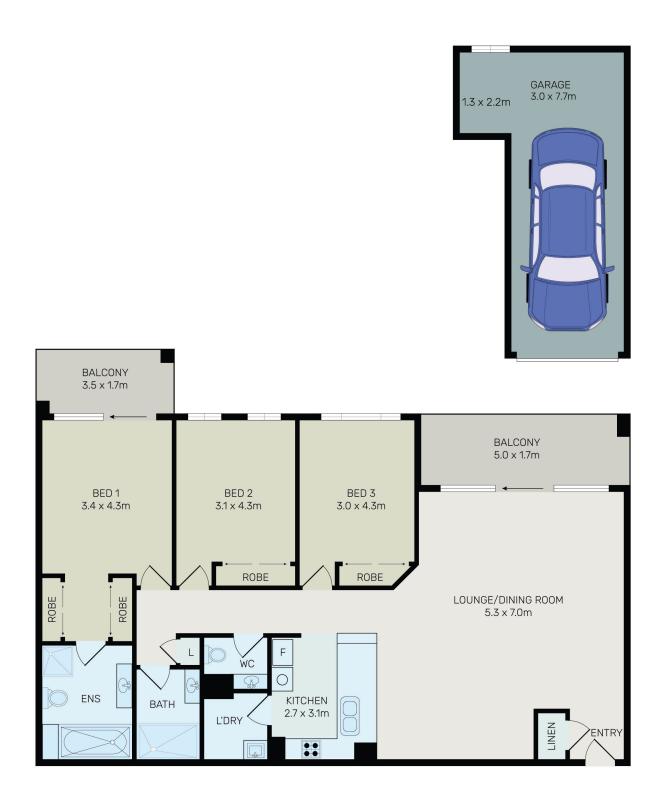

## Huge 160sqm Freshly Renovated 3 Bedroom Apartment In Resort Style Complex

Imagine waking up every day as if you were on holidays. Kimberly Estate, a resort style complex long regarded as one of the area's best addresses provides just that. This freshly renovated 3 bedroom abode presents serene living in a terrific location within easy reach of local cafes and the CBD.

## Features include:

- Radiant apartment in a sun bathed first level position.
- Generous 3 bedroom apartment with large floor plan.
- Main bedroom with walk-through robes, massive en-suite and balcony access.
- 2x further double bedrooms, both with built-in robes.