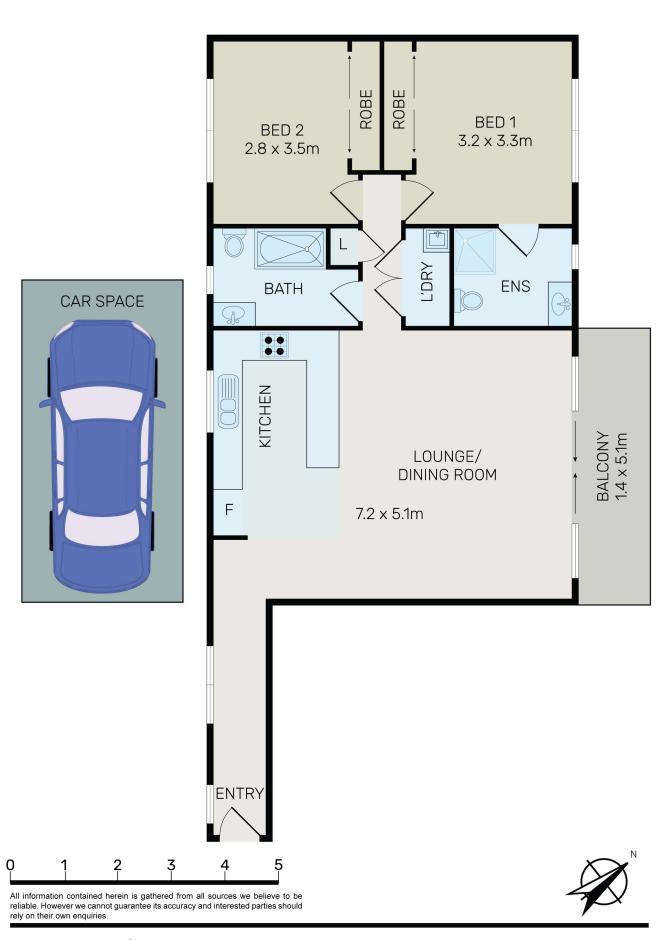

## Sublime Two Bedroom Penthouse with Stunning City Views

Enjoying an elevated position in an award-winning secure complex, this modern apartment offers a spacious single level floor plan with spectacular city views. The property's central location provides easy access to shops, cafes and transport and makes an ideal investment or place to call home.

## Features include:

- Freshly painted and new carpet to bedrooms.
- Penthouse on level four boasting sublime city views.
- Spacious, sunlit lounge/dining flows to a wide balcony.
- Gas kitchen with breakfast bar and stainless steel appliances.
- Modern bathrooms, main with shower over full bath.