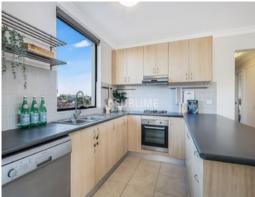

## Features include:

- Freshly painted and new carpet to bedrooms.
- Penthouse on level four boasting sublime city views.
- Spacious, sunlit lounge/dining flows to a wide balcony.
- Gas kitchen with breakfast bar and stainless steel appliances.
- Modern bathrooms, main with shower over full bath.