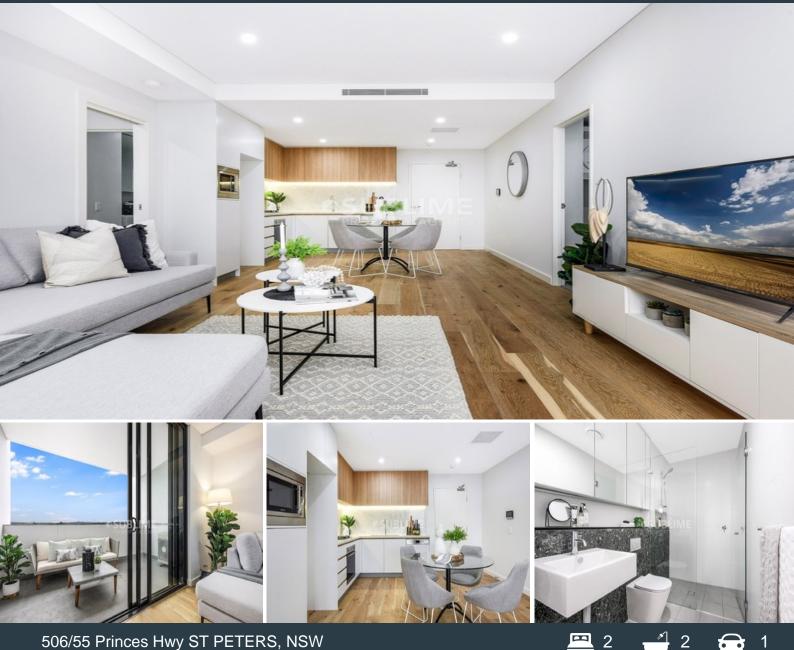

## 506/55 Princes Hwy ST PETERS, NSW

## Brand New 2 Bedroom + Parking Apartment in **Bricklane Complex!**

Brick Lane Apartments is St Peters newest and most exciting buildings that embody the quintessential Inner West living creative, cultured and a little bit quirky. Here, community spirit is alive and well, with residents embracing a design-conscious, sustainability-focused way of life. Award-winning architects Dickson Rothschild have designed a bold new address that perfectly reflects this urban sensibility, located directly opposite Sydney Park, Marrickville Metro, and St Peters train station.

Features include:

- Oversized open-plan design flows over one spacious level.
- Generous bedrooms with ample storage, main with ensuite.
- Basement parking with separate storage cage.

| Council Rates: | \$221.00 p/q    |
|----------------|-----------------|
| Water Rates:   | \$185.25 p/q    |
| Strata Rates:  | \$12,223.80 p/q |