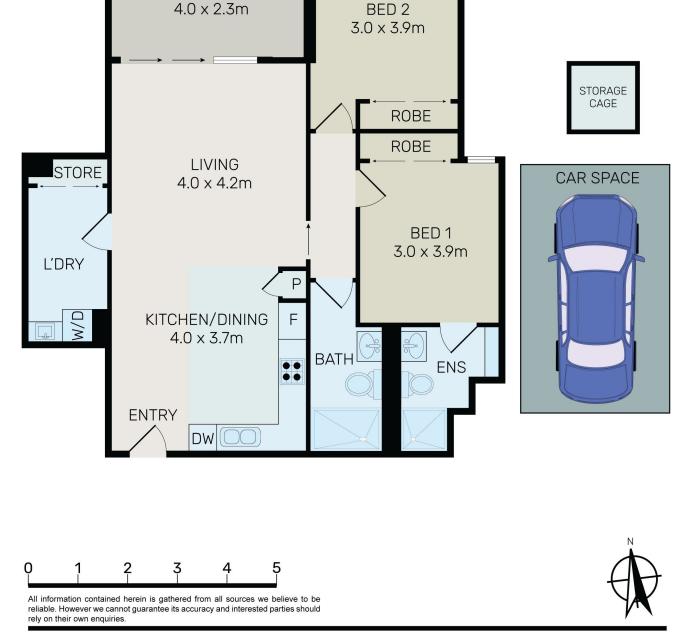

Features include:

- Oversized open-plan design flows over one spacious level.
- Generous bedrooms with ample storage, main with ensuite.
- Basement parking with separate storage cage.

| Council Rates: | \$221.00 p/q    |
|----------------|-----------------|
| Water Rates:   | \$185.25 p/q    |
| Strata Rates:  | \$12,223.80 p/q |

## 506/55 Princes Highway, St Peters

BALCONY