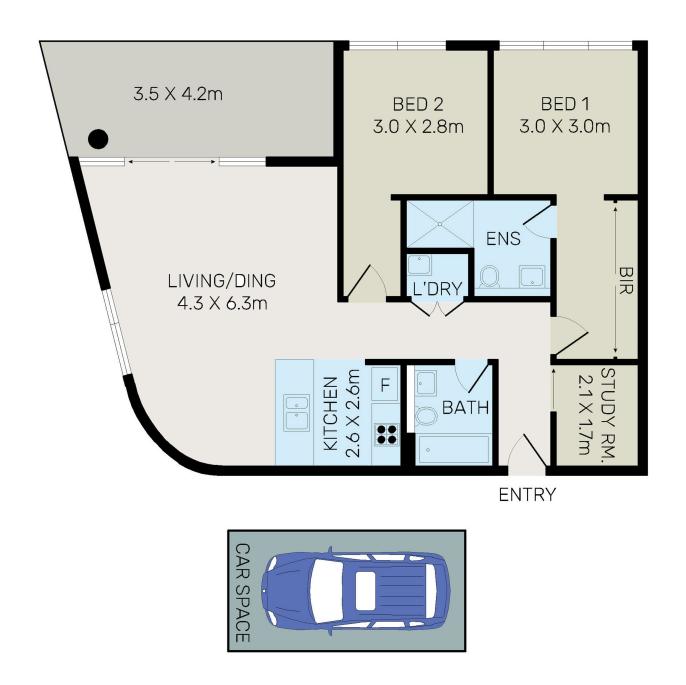

## Luxury Lifestyle by the Bay - Nest or Invest

Located in the new Woolooware Bay complex, this 3rd floor light-flooded apartment overlooks landscaped internal gardens and views of Woolooware Bay. Close proximity to parks, leagues club & schools!

## Features include:

- Two bedrooms both with built-in wardrobes
- Main bedroom with ensuite
- Separate study/office
- Internal laundry
- Open plan lounge/dining area with luxurious floorboards
- North facing balcony