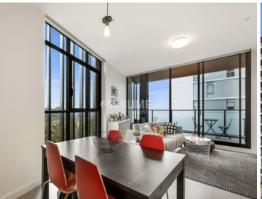

## Luxury Lifestyle by the Bay - Nest or Invest

Located in the new Woolooware Bay complex, this 3rd floor light-flooded apartment overlooks landscaped internal gardens and views of Woolooware Bay. Close proximity to parks, leagues club & schools!

## Features include:

- Two bedrooms both with built-in wardrobes
- Main bedroom with ensuite
- Separate study/office
- Internal laundry
- Open plan lounge/dining area with luxurious floorboards
- North facing balcony