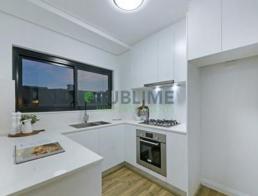

## Features include:

- Spacious 2 bedroom apartment with 2 bathrooms
- Free flowing floor plan enjoying wonderful district views
- Sleek timber flooring and plush carpet in the bedrooms
- Gourmet style kitchen with European stainless steel appliances
- Generous balcony with sunny aspect facing the rear of the complex
- High end bathroom finishes with Italian fittings
- Ample storage throughout and air conditioning
- Security basement parking space & storage cage with lift access