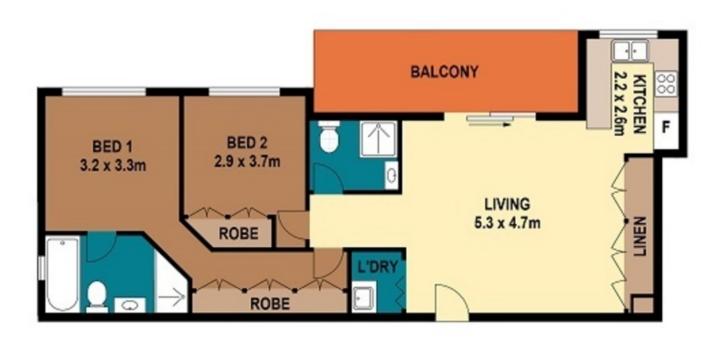

## Features include:

- Spacious 2 bedroom apartment with 2 bathrooms
- Free flowing floor plan enjoying wonderful district views
- Sleek timber flooring and plush carpet in the bedrooms
- Gourmet style kitchen with European stainless steel appliances
- Generous balcony with sunny aspect facing the rear of the complex
- High end bathroom finishes with Italian fittings
- Ample storage throughout and air conditioning
- Security basement parking space & storage cage with lift access