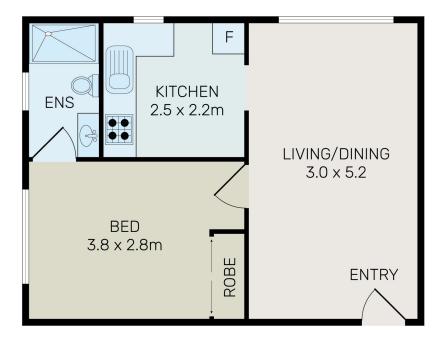

## 6/15 Darley Street NEWTOWN, NSW

1 Bedroom А **BARGAIN!** RARE WHAT Apartment with 2 CAR SPACES!

MISS THIS AND YOU WILL MISS OUT!

Question: Where will you find a 1 bedroom apartment offering 2 car spaces in Sydney?

Answer: At 6/15 Darley Street Newtown.

Features include:

- Affordable first home or investment in a small security block.
- Solid brick internal walls, high ceilings, airy, cool and quiet.

**Nick Politis** 0417 348 022

6/15 Darley Street, Newtown