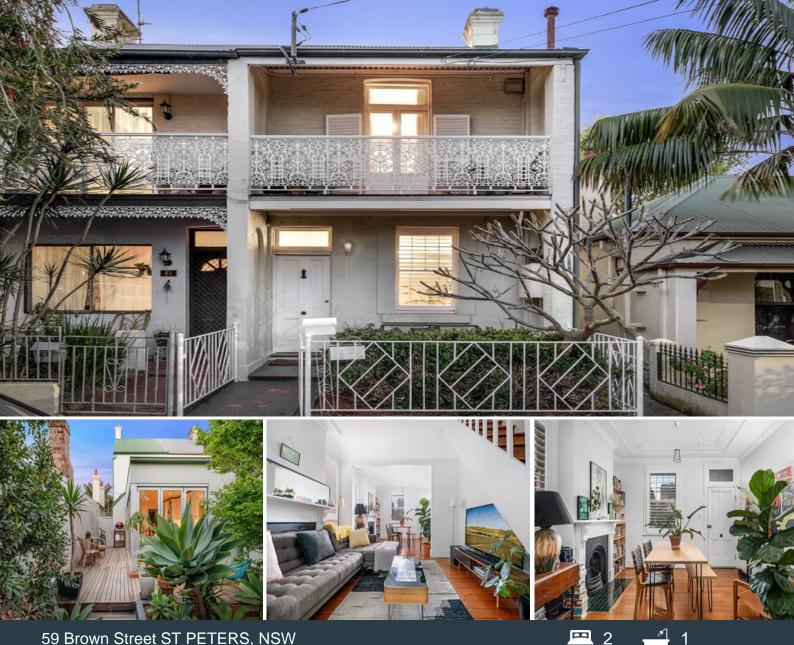

## 59 Brown Street ST PETERS, NSW

## Victorian Terrace Beautifully Renovated Moments to Sydney Park

Perfectly blending original period features with contemporary living, this sun drenched North facing home offers the guintessential inner-west haven. Ideal for first home buyers, professional couples, downsizers or investors this renovated two storey terrace offers a great lifestyle choice in an ultra-convenient location moments to Sydney Park and local amenities.

With a free flowing layout and a lovely entertainer's deck, this semi detached Victorian charmer is designed for all year entertaining, whilst offering versatile space to extend even further (subject to council approval).

## Features include:

- Large stylish eat in kitchen with gas cooking, dishwasher, custom stainless steel bench

**Samuel Theo** 0416 523 226

**Tracy Tallentire** 0425 255 539

Scale in metres. Indicative only. Dimensions are approximate. All information contained here in is gathered from sources we believe to be reliable. However we cannot guarantee its accuracy and interested persons should rely on their own enquiries.