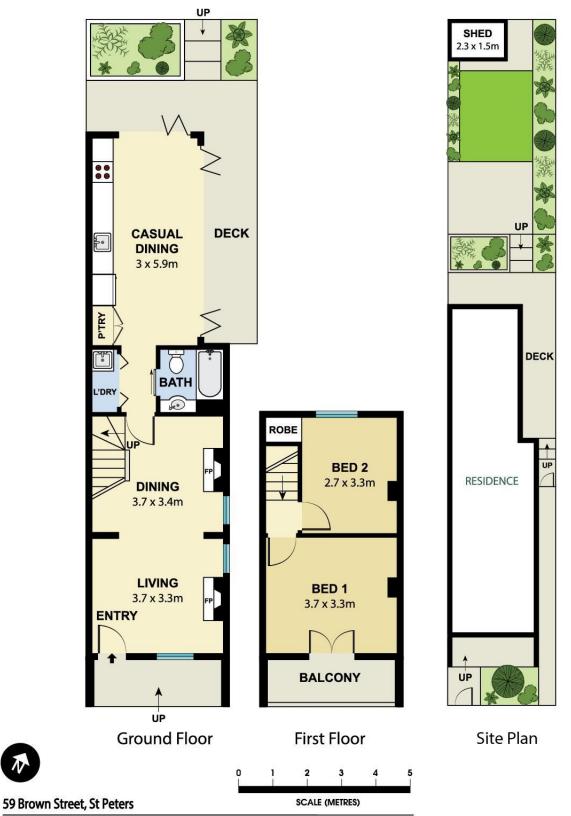

## Features include:

- Large stylish eat in kitchen with gas cooking, dishwasher, custom stainless steel bench

**Samuel Theo** 0416 523 226

**Tracy Tallentire** 0425 255 539

Scale in metres. Indicative only. Dimensions are approximate. All information contained here in is gathered from sources we believe to be reliable. However we cannot guarantee its accuracy and interested persons should rely on their own enquiries.