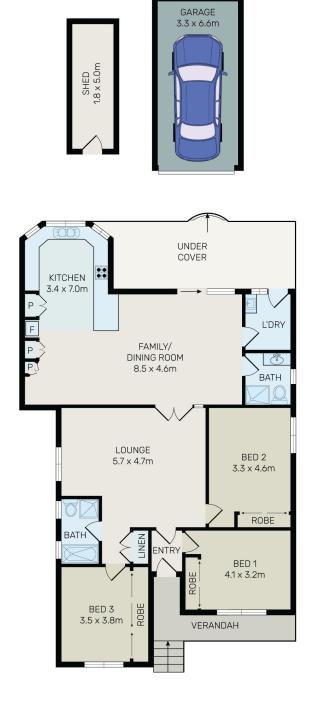

## Features include:

- Generous floor plan with open plan living and dining areas.
- Modern kitchen with stainless steel appliances.
- Three well proportioned bedrooms with ample storage and polished timber floors.
- Two bedroom granny flat with modern kitchen, bathroom and stylish polished concrete floors area and lock up garage.