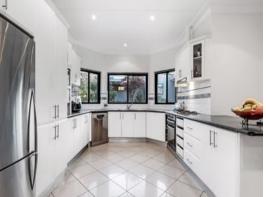

## Features include:

- Generous floor plan with open plan living and dining areas.
- Modern kitchen with stainless steel appliances.
- Three well proportioned bedrooms with ample storage and polished timber floors.
- Two bedroom granny flat with modern kitchen, bathroom and stylish polished concrete floors area and lock up garage.