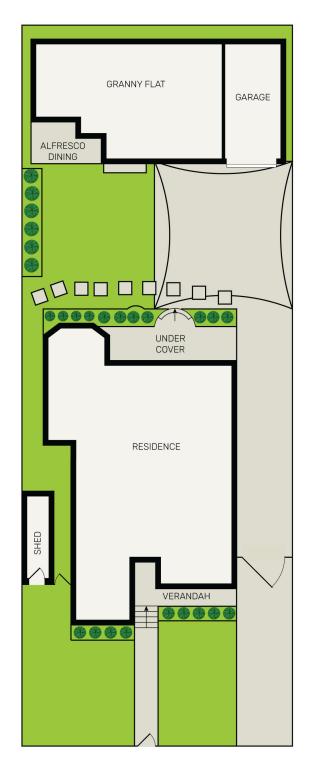

## Immaculate 3 Bedroom Family Home + 2 Bedroom Granny Flat in Great Location

Occupying the high side of the street, this beautifully presented home provides endless possibilities to live, invest, extend or develop. Ideal for the growing family this property provides a private urban oasis with close proximity to local shops, schools, parks and transport.

## Features include:

- Generous floor plan with open plan living and dining areas.
- Modern kitchen with stainless steel appliances.
- Three well proportioned bedrooms with ample storage and polished timber floors.
- Two bedroom granny flat with modern kitchen, bathroom and stylish polished concrete floors area and lock up garage.