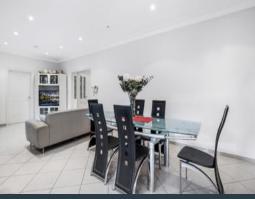

## Features include:

- Generous floor plan with open plan living and dining areas.
- Modern kitchen with stainless steel appliances.
- Three well proportioned bedrooms with ample storage and polished timber floors.
- Two bedroom granny flat with modern kitchen, bathroom and stylish polished concrete floors area and lock up garage.