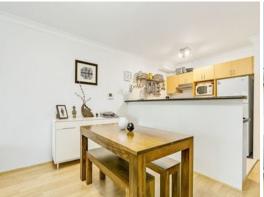

## Features include:

- Two west facing light filled double bedrooms with built in wardrobes.
- Easy care stylish floorboards in living areas, carpet in bedrooms.
- Open plan kitchen with gas cook top and dishwasher.
- Super-sized lounge/dining area with air conditioning and balcony access.
- Modern bathroom with separate bathtub.
- Internal laundry with clothes dryer.