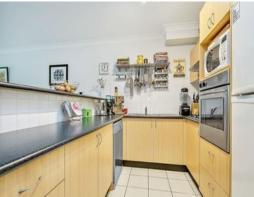

## Features include:

- Two west facing light filled double bedrooms with built in wardrobes.
- Easy care stylish floorboards in living areas, carpet in bedrooms.
- Open plan kitchen with gas cook top and dishwasher.
- Super-sized lounge/dining area with air conditioning and balcony access.
- Modern bathroom with separate bathtub.
- Internal laundry with clothes dryer.