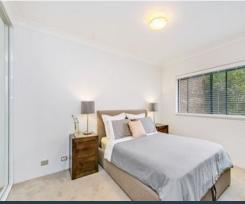

## Features include:

- Two west facing light filled double bedrooms with built in wardrobes.
- Easy care stylish floorboards in living areas, carpet in bedrooms.
- Open plan kitchen with gas cook top and dishwasher.
- Super-sized lounge/dining area with air conditioning and balcony access.
- Modern bathroom with separate bathtub.
- Internal laundry with clothes dryer.