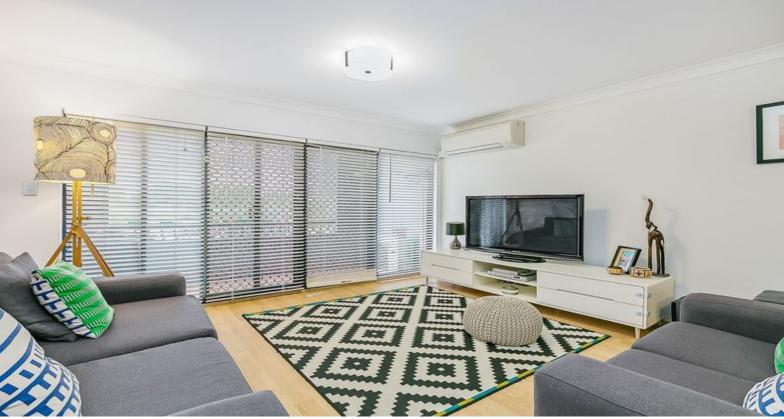

## Features include:

- Two west facing light filled double bedrooms with built in wardrobes.
- Easy care stylish floorboards in living areas, carpet in bedrooms.
- Open plan kitchen with gas cook top and dishwasher.
- Super-sized lounge/dining area with air conditioning and balcony access.
- Modern bathroom with separate bathtub.
- Internal laundry with clothes dryer.