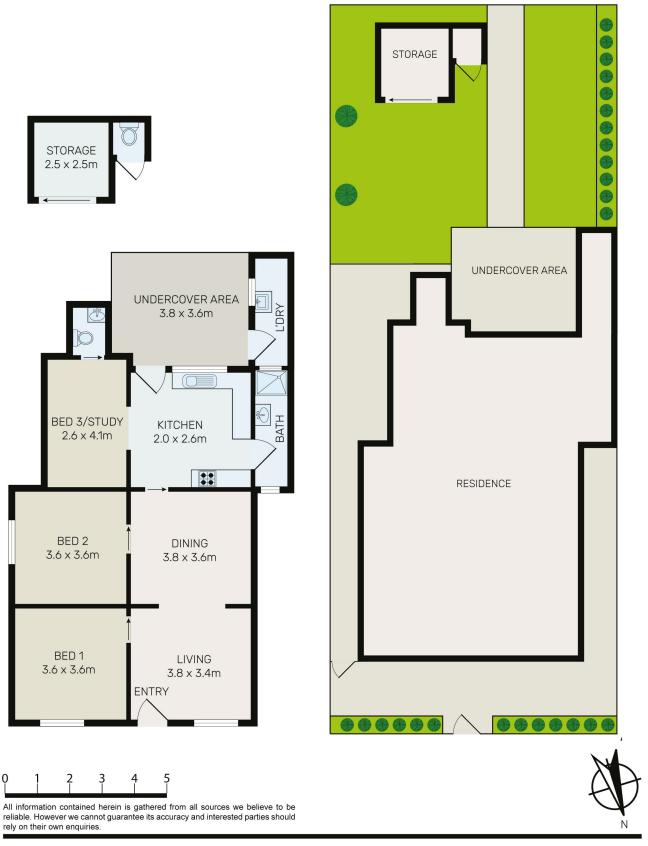

## **SUBLINE** PROPERTY AGENTS

Charming Cottage - Live, Invest, Build - First Time Offered in 51 Years!

Features include:

- 2x double sized bedrooms with functional 3rd bedroom with ensuite, large study or second lounge.

- Free flowing floor plan with a spacious open living space with seperate dining.

- Original kitchen in immaculate condition leading to undercover rear deck.
- Deluxe main bathroom.
- Reverse cycle air conditioning, Crimsafe security screens.
- Internal laundry with ample storage.
- Child-friendly level lawn with a secure storage shed and outdoor toilet.
- Development upside subject to council approval.