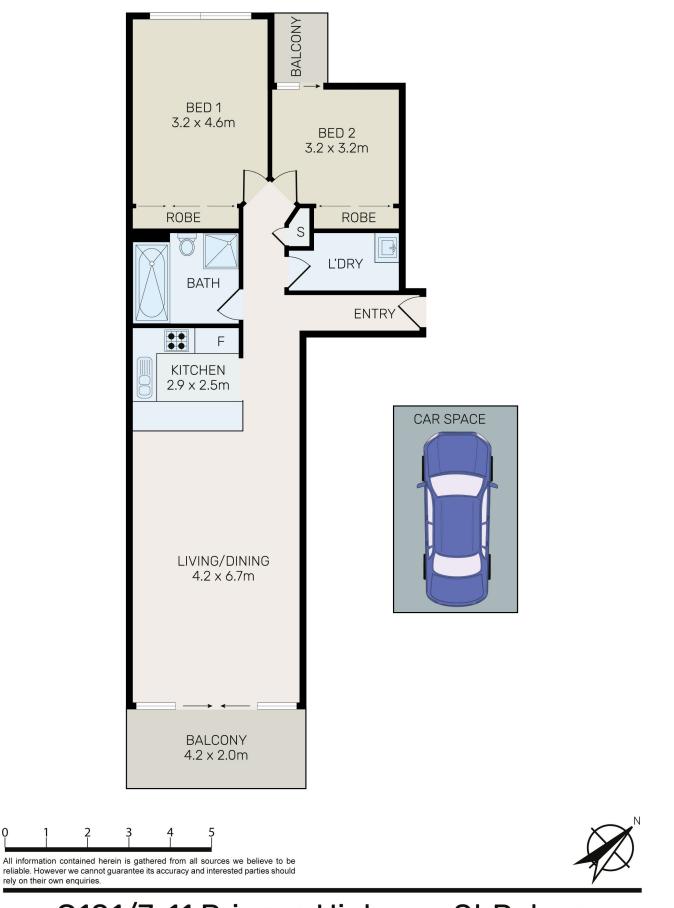

## Features include:

- Two double bedrooms, main with Juliette balcony.
- Super-sized lounge/dining area with balcony access looking opposite Sydney Park.
- Open plan kitchen with gas cook top and dish washer.
- Spacious bathroom with tub and internal laundry with clothes dryer.
- Secure car space with direct lift access and intercom.