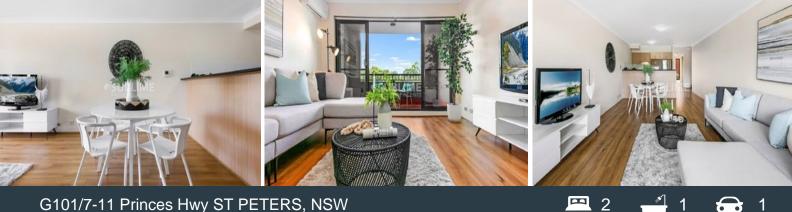

## G101/7-11 Princes Hwy ST PETERS, NSW

## Modern Apartment - Live or Lease Opposite Sydney Park!

Situated less than 200 metres from St Peters Railway Station, directly opposite Sydney Park and on the door step to the popular shops and eateries of King Street Newtown, this spacious apartment offers a lifestyle choice like no other.

## Features include:

- Two double bedrooms, main with Juliette balcony.
- Super-sized lounge/dining area with balcony access looking opposite Sydney Park.
- Open plan kitchen with gas cook top and dish washer.
- Spacious bathroom with tub and internal laundry with clothes dryer.
- Secure car space with direct lift access and intercom.