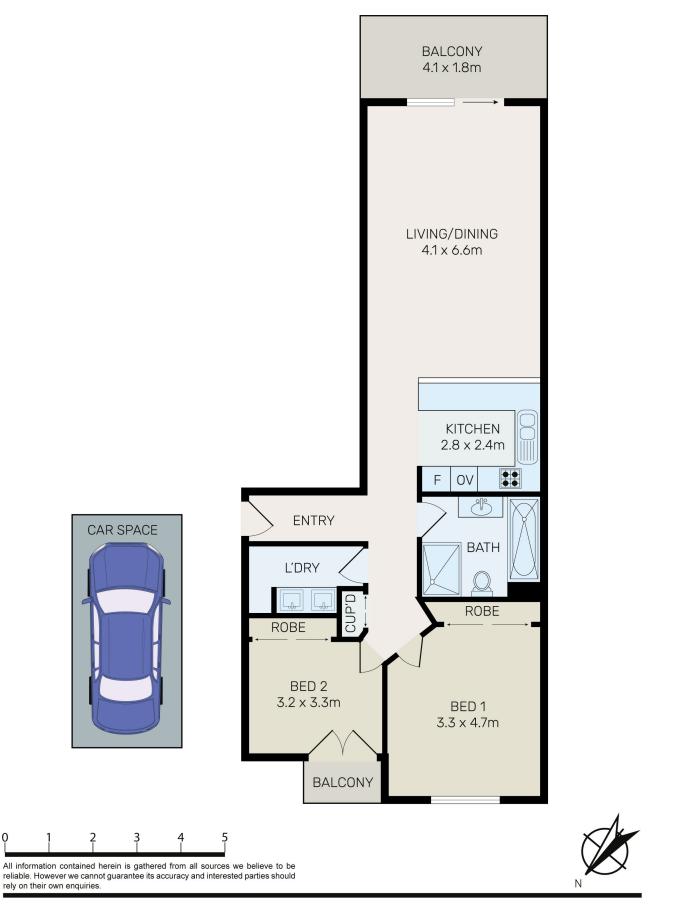

Opposite to Sydney Park, close to Marrickville Metro and a short walk to St Peters station and all transport and amenities, this apartment features:

- 2 bedrooms with built-ins, main with a private balcony.
- Deep open plan living and dining flowing to full balcony.