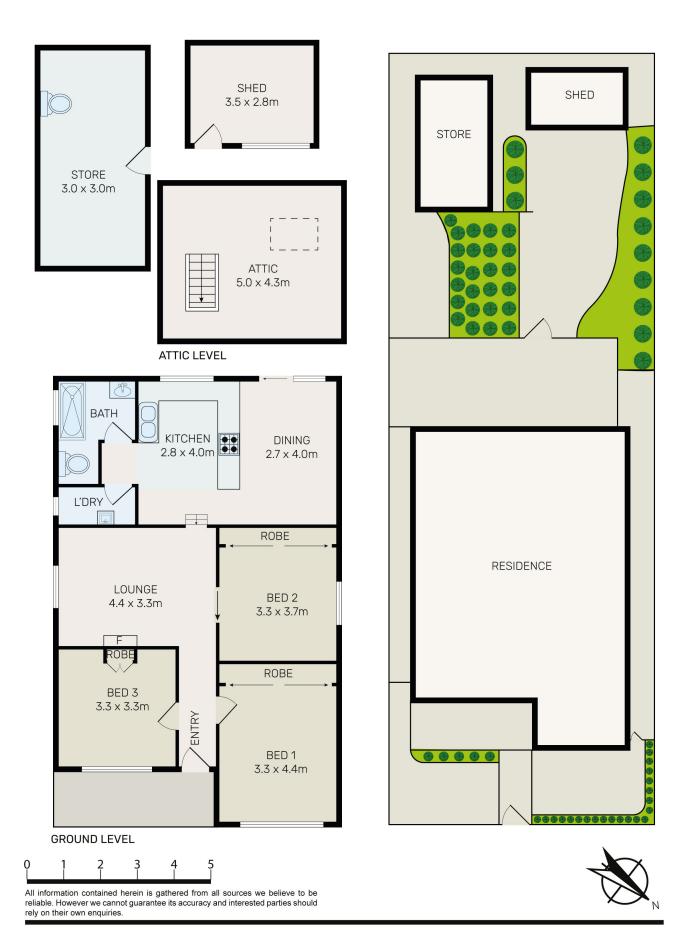

## Large 3 Bedroom Home with Potential in Peaceful Tempe Pocket

Perfect for the growing family, this spacious cottage is ready for those looking to move into a comfortable home in one of Tempe's best kept secrets. Displaying a generous contemporary layout, it provides a quality family retreat focused on low maintenance living on a generous 282sqm block. Located within easy reach of Tempe Train Station, schools and park lands make sure this property is at the top of your search list.

## Features include:

- Three double sized bedrooms with ample storage.
- Flexible floor plan with a separate lounge and dining area.
- Modern kitchen with Caesar Stone island bench and gourmet gas cooker.
- Large attic space ideal for storage.