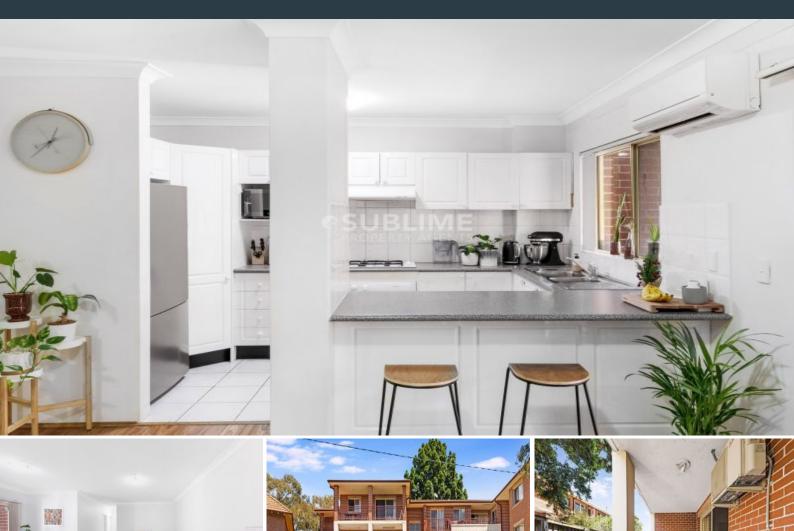

## Bargain! Solid Brick Apartment Close to Amenities + Lock up Garage!

Situated in a rear position of a solid double brick block, this generously proportioned ground floor apartment is closely located to Arncliffe train station, shops and local amenities. Offering a generous layout, this apartment represents an amazing opportunity to purchase a well kept home or investment opportunity in one of St Georges fastest growing suburbs.

## Features include:

- Spacious open plan living with polished timber flooring flowing out to a fenced courtyard.
- Two light filled bedrooms with built-in wardrobes.
- Modern gas kitchen with plenty of cupboard space including pantry.
- Secure lock up garage.