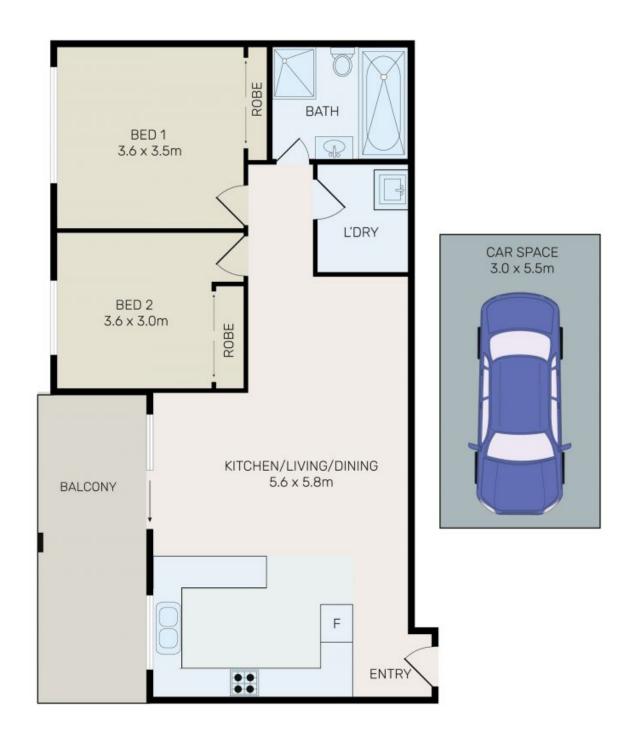

## Features include:

- Spacious open plan living with polished timber flooring flowing out to a fenced courtyard.
- Two light filled bedrooms with built-in wardrobes.
- Modern gas kitchen with plenty of cupboard space including pantry.
- Secure lock up garage.