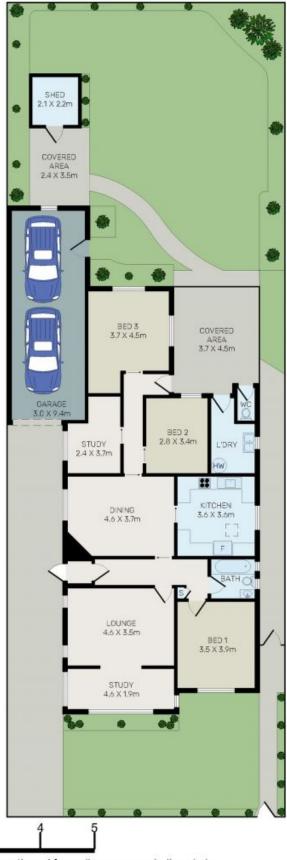

# Renovators Delight Moments to Brighton Beach - First Time Offered in 60 Years!

Providing a quality family retreat on a generous 438sqm block this very much loved home presents an outstanding opportunity for the astute home owner, investor or builder. Positioned in a prime Brighton location its located within easy reach of local schools, parks and amenities.

## Features include:

- Flexible flooplan accomodating three to four bedrooms with study, ample storage throughout.
- Super-sized separate lounge and dining areas with beautiful period features in tact.
- Large open plan functional kitchen with gas cooking and timber cupboards.