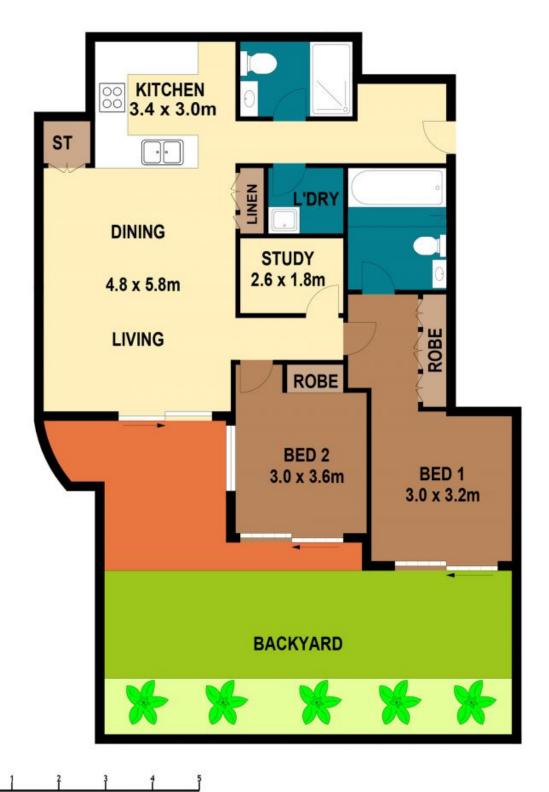

## PROPERTY AGENTS

1/84-88 Princes Highway St Peters, NSW

Whisper Quiet Monster 2 Bedroom Apartment + Study + 2x Car Spaces -190sqm on Ti

Under Offer.

Sublime Property Agents are proud to offer this exclusive inner city sanctuary for sale within a boutique block of 21 apartments. Encompassing a desirable village atmosphere with close proximity to Sydney's CBD, this development is an ideal place to call home.

## Features include:

- 2x large bedrooms with built in wardrobes and main with ensuite and free standing tub.
- Gourmet style kitchen with European stainless steel appliances and dishwasher.

**Samuel Theo** 

**Lawrence Rushton** 

0416 523 226

0477 166 734

Scale in metres.Indicative only. Dimensions are approximate. All information contained herein is gathered from sources we believe to be reliable. However we cannot guarantee its accuracy and interested persons should rely on their own enquiries