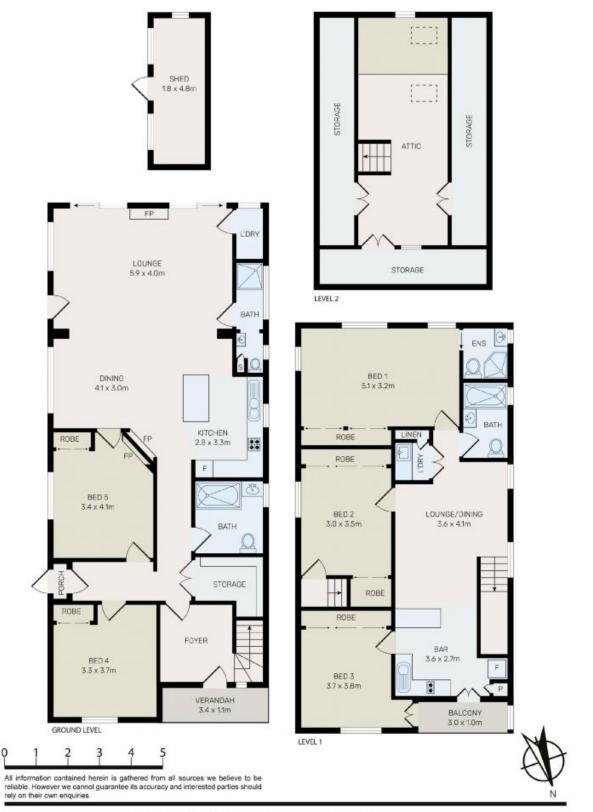

Features include:

- Generous floor plan spread over two levels with open plan living and dining areas.

- Well presented full-sized main bathroom, internal laundry.

**Samuel Theo** 0416 523 226

**Tracy Tallentire** 0425 255 539

## 62 Station Street, Tempe