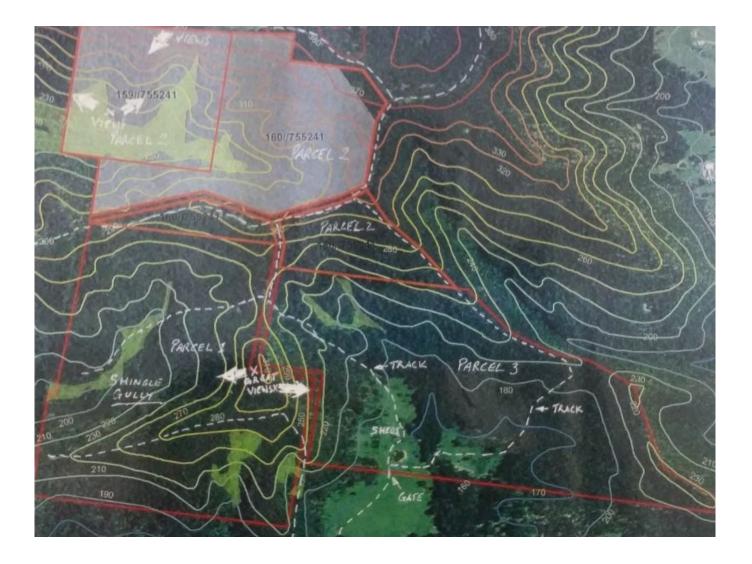

Features include:

- Partially cleared sections with new road access.

- Completely serene landscape; peaceful and private with no neighbours in sight.

- Exclusive location away from the main Hunter Valley wineries and restaurants.