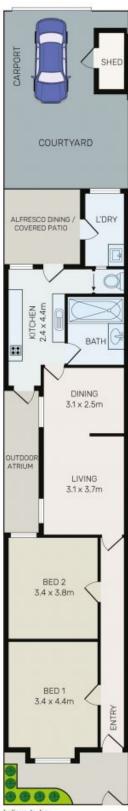

## Features:

 $2\ generous\ size\ bedrooms\ which\ offer\ high\ ceilings\ and\ natural\ light.$  Separate lounge and dining areas.

A neat and tidy open gas kitchen.