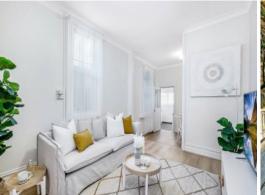

## Features:

 $2\ generous\ size\ bedrooms\ which\ offer\ high\ ceilings\ and\ natural\ light.$  Separate lounge and dining areas.

A neat and tidy open gas kitchen.