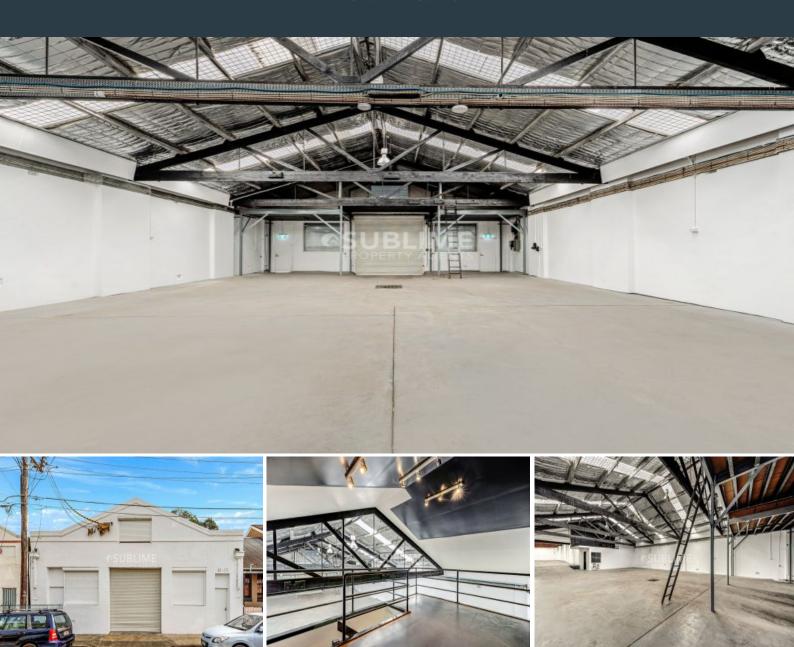

## Large Warehouse In Rare Newtown Location!

Sublime Property Agents are pleased to offer this versatile large span warehouse within the ever popular Inner West Newtown Market.

## Features Include:

- Floor area: 380 sqm (approx.) + 20 sqm (approx.) upstairs office space.
- High clearance warehousing with front automatic roller access.
- Clear Span internal clearance.
- 3 phase power.
- Bathroom amenities with kitchenette and upstairs office.
- Suit a variety of uses.
- Contact Samuel Theo 0416 523 223