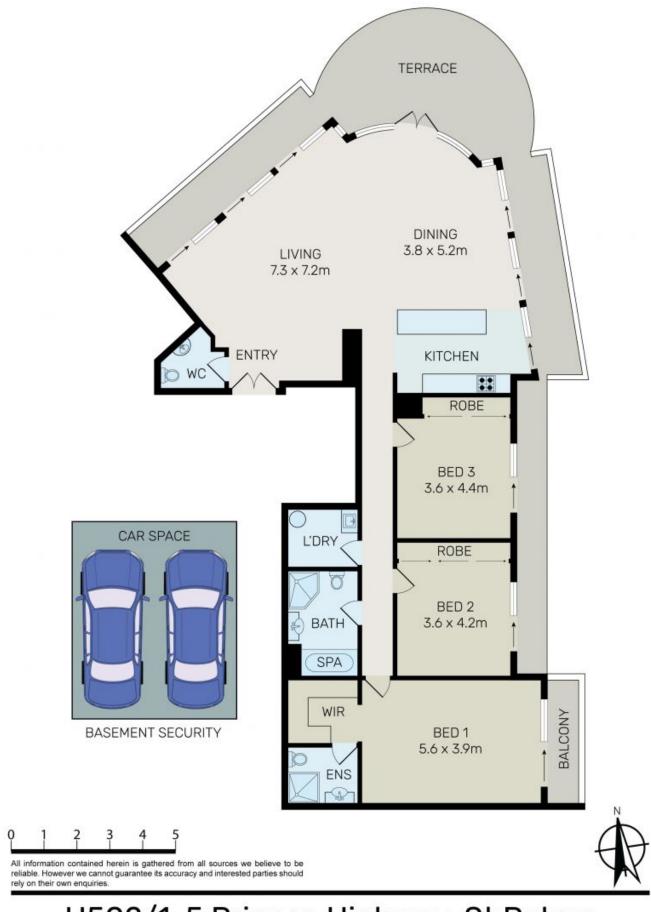

## PROPERTY AGENTS

502/1-5 Princes Highway St Peters, NSW

## Features include:

- Oversized open-plan design spanning over 240sqm flows to a large wrap around entertainer's terrace enjoying park, city and district views.
- Three spacious bedrooms each with built in robes, direct balcony access from each bedroom, main with ensuite and walk in robe.
- Large storage box approximately 3 cubic meters.
- Full custom kitchen with gas cooking, dishwasher, enormous island, pantry and ample storage.
- Stylish timber floorboards and ducted air-conditioning throughout.
- Basement parking for 2 cars and lift access.