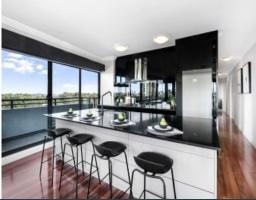

## Features include:

- Oversized open-plan design spanning over 240sqm flows to a large wrap around entertainer's terrace enjoying park, city and district views.
- Three spacious bedrooms each with built in robes, direct balcony access from each bedroom, main with ensuite and walk in robe.
- Large storage box approximately 3 cubic meters.
- Full custom kitchen with gas cooking, dishwasher, enormous island, pantry and ample storage.
- Stylish timber floorboards and ducted air-conditioning throughout.
- Basement parking for 2 cars and lift access.