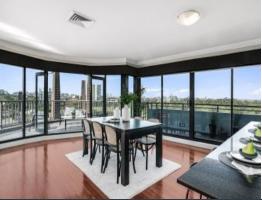

## Features include:

- Oversized open-plan design spanning over 240sqm flows to a large wrap around entertainer's terrace enjoying park, city and district views.
- Three spacious bedrooms each with built in robes, direct balcony access from each bedroom, main with ensuite and walk in robe.
- Large storage box approximately 3 cubic meters.
- Full custom kitchen with gas cooking, dishwasher, enormous island, pantry and ample storage.
- Stylish timber floorboards and ducted air-conditioning throughout.
- Basement parking for 2 cars and lift access.