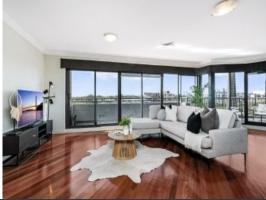

## Features include:

- Oversized open-plan design spanning over 240sqm flows to a large wrap around entertainer's terrace enjoying park, city and district views.
- Three spacious bedrooms each with built in robes, direct balcony access from each bedroom, main with ensuite and walk in robe.
- Large storage box approximately 3 cubic meters.
- Full custom kitchen with gas cooking, dishwasher, enormous island, pantry and ample storage.
- Stylish timber floorboards and ducted air-conditioning throughout.
- Basement parking for 2 cars and lift access.