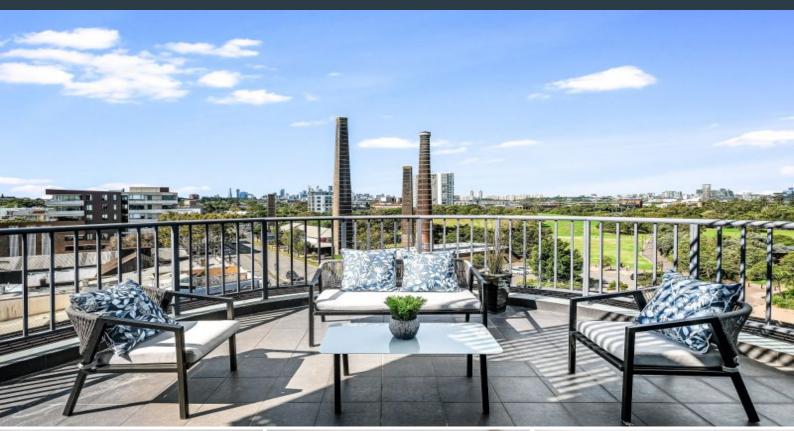

## Features include:

- Oversized open-plan design spanning over 240sqm flows to a large wrap around entertainer's terrace enjoying park, city and district views.
- Three spacious bedrooms each with built in robes, direct balcony access from each bedroom, main with ensuite and walk in robe.
- Large storage box approximately 3 cubic meters.
- Full custom kitchen with gas cooking, dishwasher, enormous island, pantry and ample storage.
- Stylish timber floorboards and ducted air-conditioning throughout.
- Basement parking for 2 cars and lift access.