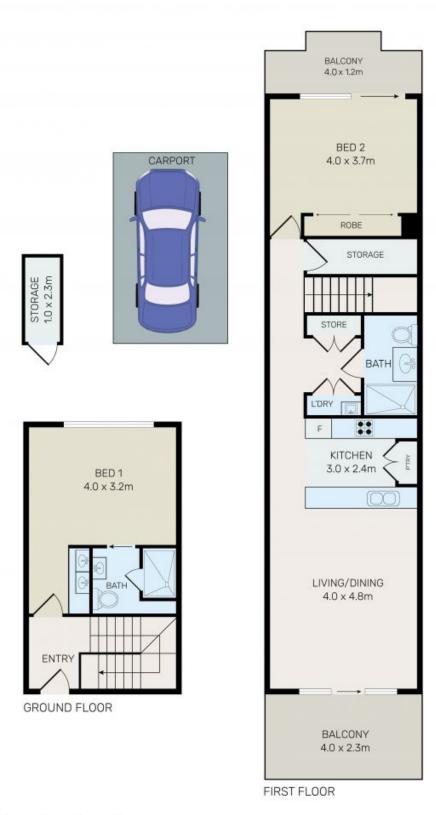

## Features include:

- Spacious bedroom with built in robe, plush wool carpet and private balcony access.
- Loads of storage and additional storage cage in the basement.

**Samuel Theo** 

**Lawrence Rushton** 