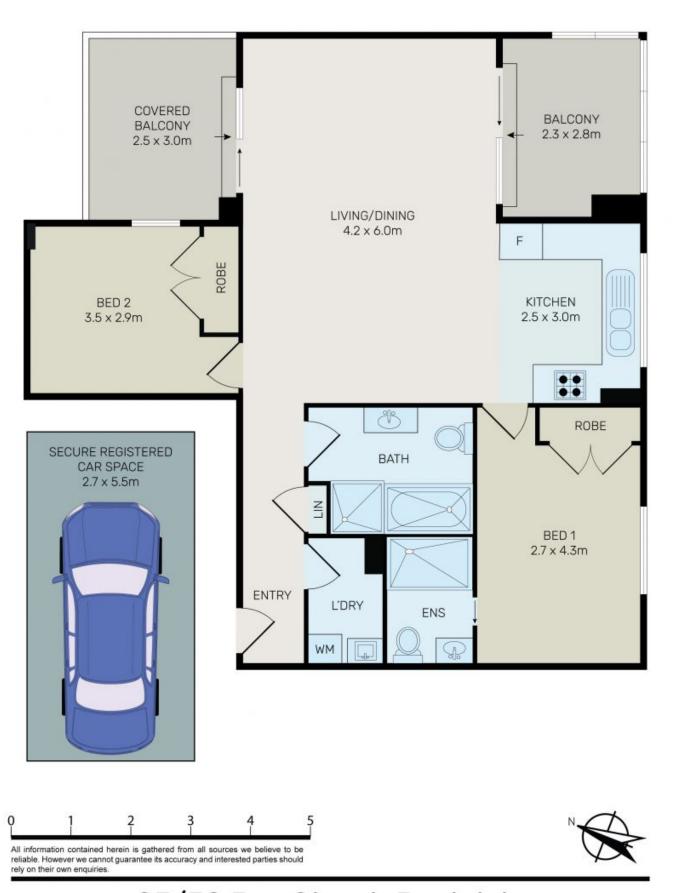

## PROPERTY AGENTS

25/52 Bay Street Rockdale, NSW

Perfectly positioned on level 6 of the highly acclaimed 'Shalala on Bay' complex and capturing never-to-be-built-out Botany Bay views, this stunning apartment provides an ideal carefree lifestyle package from it's super-convenient location. Considered one of the areas most highly sought after residential complexes, this unique apartment offers the very best in luxury living in an affordable price bracket.

Selling with vacant possession. Estimated rental return: \$690 per week.

Total Area: 101 Sqm, Living Space: 86 Sqm.

- Quality tiled flooring throughout.
- Reverse cycle air conditioning.
- Newly renovated kitchen with special order Spanish stone bench tops, high quality appli