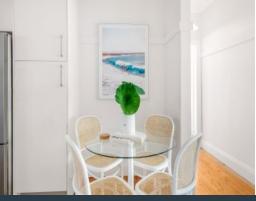

## Features include:

- Spacious bedrooms with built in robes and loads of natural light.
- Generous kitchen with ample bench space, pantry and storage.
- Spacious separate living and dining areas, common laundry.
- Period features, high ceilings, timber floors, ornate cornices and solid brick internal walls.