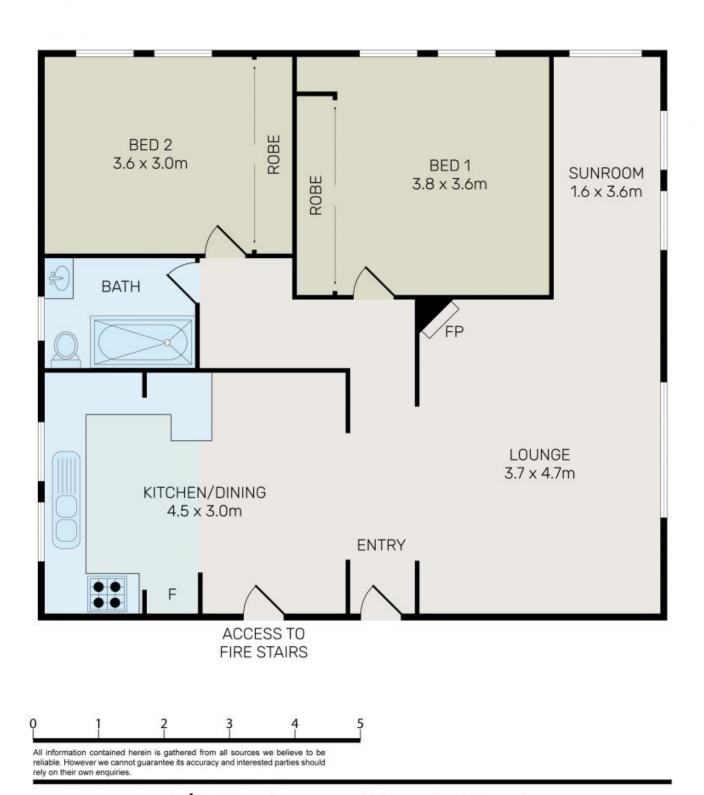

## Nest or Invest - Prized Beach Side Location

Located directly opposite the sands of Manly Cove this wonderful two bedroom apartment is positioned in a well maintained Art Deco building, blending the historic Federation era of Manly with a modern contemporary feel. Conveniently located with the harbour and Manly Wharf across the road and a stroll into the centre of Manly, this property ticks all the boxes whether you're looking to nest or invest.

## Features include:

- Spacious bedrooms with built in robes and loads of natural light.
- Generous kitchen with ample bench space, pantry and storage.
- Spacious separate living and dining areas, common laundry.
- Period features, high ceilings, timber floors, ornate cornices and solid brick internal walls.