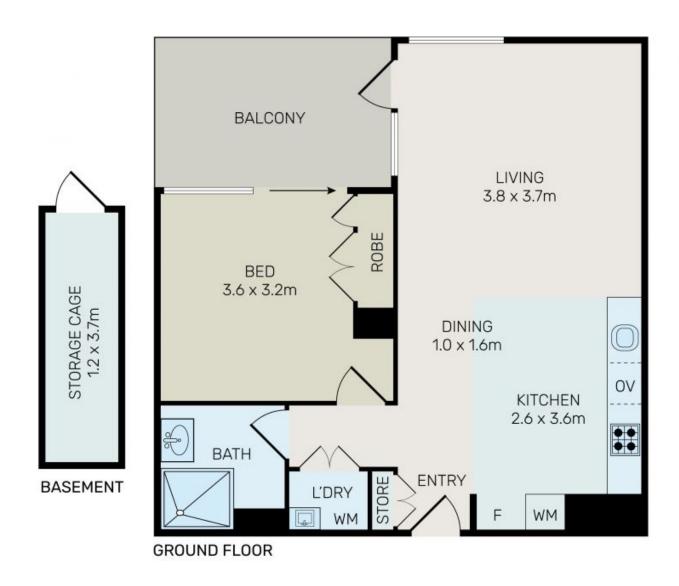

## Features include:

- Large open combined living and dining area.
- Spacious bedroom with built in wardrobe and balcony access.
- Caesar stone kitchen with high quality Miele Gas oven, microwave & dishwasher.
- Spacious entertainers balcony with South East aspect.
- Internal laundry with Fisher Paykel Dryer.
- Ducted air-conditioning throughout.
- Currently leased on an expired term.
- Easily accessible to buses, light rail, Tram sheds and local attractions including Broad