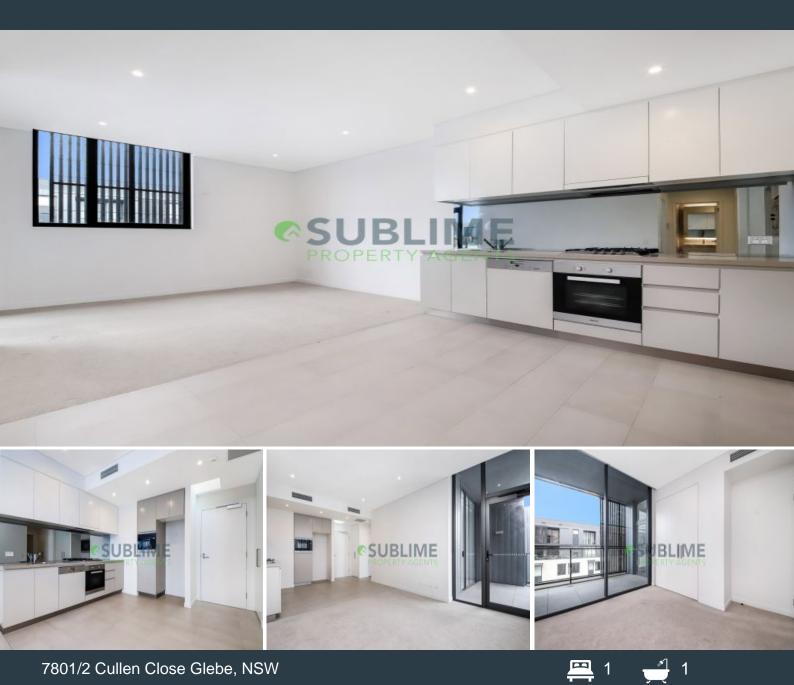

## Near New 1 Bedroom Apartment In Maestro Building

This fabulous apartment located on the eighth floor of the Maestro building by Mirvac offers practical layout, quality finishes in a lifestyle prescient in Sydney's inner west.

## Features include:

- Large open combined living and dining area.
- Spacious bedroom with built in wardrobe and balcony access.
- Caesar stone kitchen with high quality Miele Gas oven, microwave & dishwasher.
- Spacious entertainers balcony with South East aspect.
- Internal laundry with Fisher Paykel Dryer.
- Ducted air-conditioning throughout.
- Currently leased on an expired term.
- Easily accessible to buses, light rail, Tram sheds and local attractions including Broad