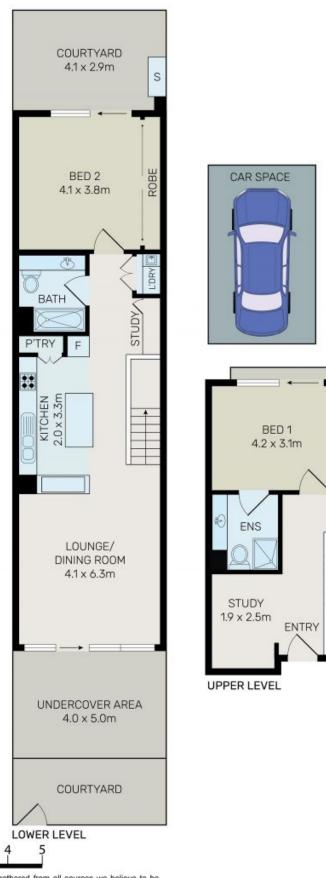

## Fully Renovated Split Level 2 Bed + Study Apartment in Iconic Zenix Building

Located opposite Sydney Park's leafy recreational grounds and just footsteps to a smorgasbord of culture, this rare ground floor apartment apartment presents villa-style living with the benefits offered by a renowned security complex which is beyond compare for city-fringe living.

## Features include:

- Large living and dining area with floor to ceiling windows which open to generous ground floor courtyard ideal for entertaining.
- Modern custom kitchen with breakfast bar, stone tops, quality stainless steel appliances including dishwasher & gas cook top.
- Modern bathroom with floor to ceiling tiles.