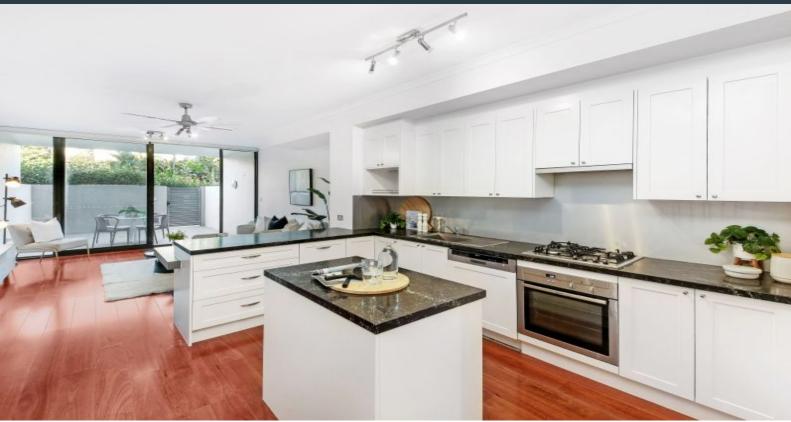

## Features include:

- Large living and dining area with floor to ceiling windows which open to generous ground floor courtyard ideal for entertaining.
- Modern custom kitchen with breakfast bar, stone tops, quality stainless steel appliances including dishwasher & gas cook top.
- Modern bathroom with floor to ceiling tiles.