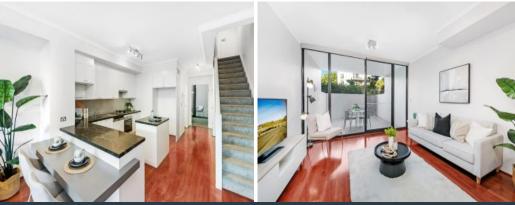

## Fully Renovated Split Level 2 Bed + Study Apartment in Iconic Zenix Building

Located opposite Sydney Park's leafy recreational grounds and just footsteps to a smorgasbord of culture, this rare ground floor apartment apartment presents villa-style living with the benefits offered by a renowned security complex which is beyond compare for city-fringe living.

## Features include:

- Large living and dining area with floor to ceiling windows which open to generous ground floor courtyard ideal for entertaining.
- Modern custom kitchen with breakfast bar, stone tops, quality stainless steel appliances including dishwasher & gas cook top.
- Modern bathroom with floor to ceiling tiles.