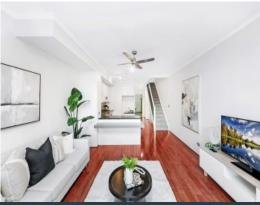

## Features include:

- Large living and dining area with floor to ceiling windows which open to generous ground floor courtyard ideal for entertaining.
- Modern custom kitchen with breakfast bar, stone tops, quality stainless steel appliances including dishwasher & gas cook top.
- Modern bathroom with floor to ceiling tiles.