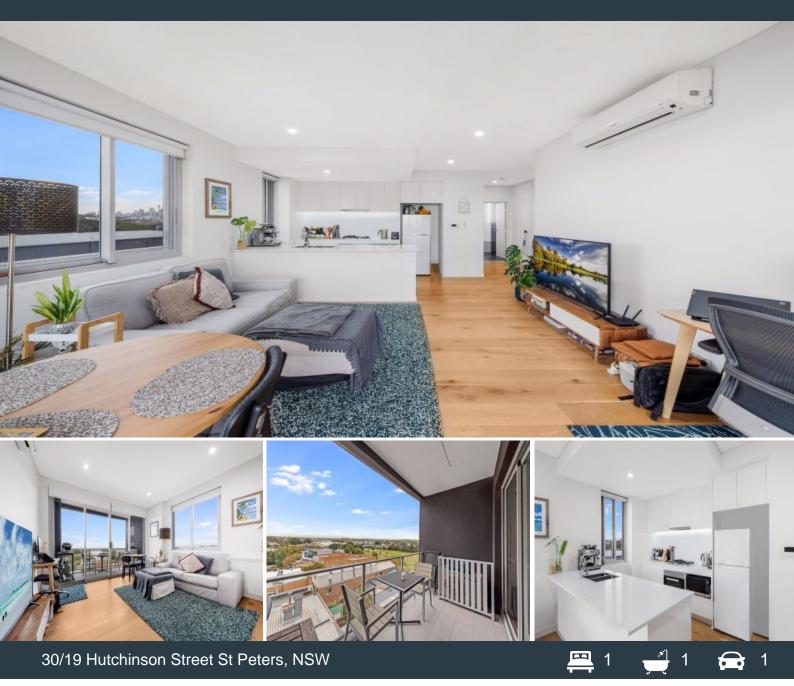

## Stunning Top Floor 1 Bed Apartment with 180 Degree District Views

Located in the acclaimed Rinato building in St Peters, lies this exception penthouse style one bedroom apartment which offers a lifestyle of style and convenience on the door step to the City, Sydney Park and its surrounds. Displaying a seamless floor plan for easy in/outdoor living, the apartment exhibits the best in contemporary style and expansive district views provide exceptional urban vistas with amazing sunsets.

Features include:

- Generous bedroom with large mirrored built in wardrobe.
- No common walls for complete privacy.
- Modern kitchen with Miele stainless steel appliances and stone bench tops.

- Secure complex and communal garden.