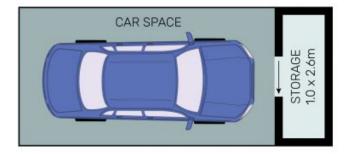

Features include:

- Generous bedroom with large mirrored built in wardrobe.
- No common walls for complete privacy.
- Modern kitchen with Miele stainless steel appliances and stone bench tops.

- Secure complex and communal garden.