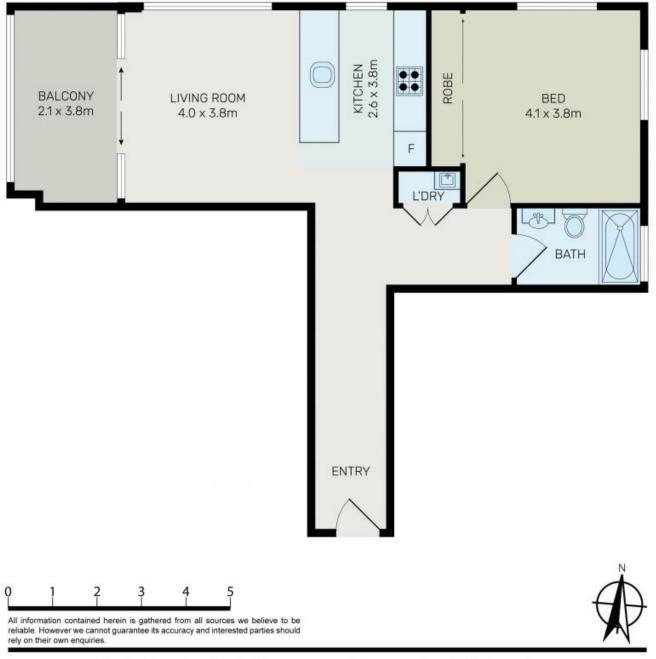

## Stunning Top Floor 1 Bed Apartment with 180 Degree District Views

Located in the acclaimed Rinato building in St Peters, lies this exception penthouse style one bedroom apartment which offers a lifestyle of style and convenience on the door step to the City, Sydney Park and its surrounds. Displaying a seamless floor plan for easy in/outdoor living, the apartment exhibits the best in contemporary style and expansive district views provide exceptional urban vistas with amazing sunsets.

Features include:

- Generous bedroom with large mirrored built in wardrobe.
- No common walls for complete privacy.
- Modern kitchen with Miele stainless steel appliances and stone bench tops.

- Secure complex and communal garden.