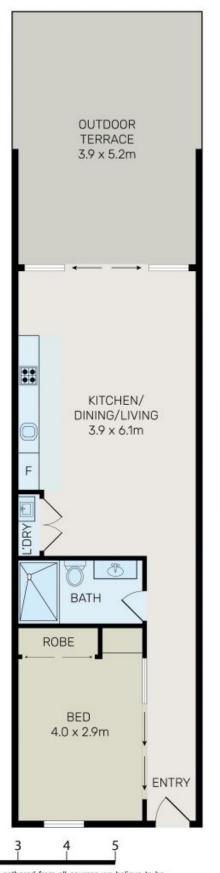

## A Quality, Whisper Quiet Apartment at a Great Price! Spacious, North Facing with

This must be amongst the best value, modern 1 bedroom apartments in the Inner West because it is unique with so much to offer and it is so well priced.

This oversized, whisper quiet apartment is perfectly positioned at the rear of a small, eye-catching boutique block of only 11 (10 apartments and a shop) and it is less than a 10 minute walk to Dulwich Grove Light Rail and Hurlstone Park station.

## Features include:

- 8 year young boutique security block of only 10 apartments.
- Easy lift access to a spacious apartment on a total of 89sqm.
- It is a pet friendly building.

**Nick Politis** 

**Samuel Theo** 