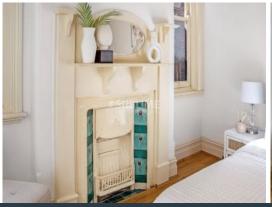

## Features include:

- Three spacious bedrooms, one with huge built-in.
- Formal lounge/dining room.
- Neat kitchen with scope to renovate.
- Original bathroom.
- High ornate ceilings & multiple fireplaces.
- External laundry & second toilet.
- Covered patio & leafy rear garden with storage shed.
- Close to Aldi and Woolies shopping, Cooks River parklands & cycleways.
- Strong rental potential in a high growth location.
- Land area approx. 271.9 sqm.
- If amalgamated with the neighboring properties this could be a spectacular high rise  $\mbox{\rm dev}$