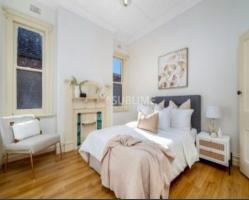

## Features include:

- Three spacious bedrooms, one with huge built-in.
- Formal lounge/dining room.
- Neat kitchen with scope to renovate.
- Original bathroom.
- High ornate ceilings & multiple fireplaces.
- External laundry & second toilet.
- Covered patio & leafy rear garden with storage shed.
- Close to Aldi and Woolies shopping, Cooks River parklands & cycleways.
- Strong rental potential in a high growth location.
- Land area approx. 271.9 sqm.
- If amalgamated with the neighboring properties this could be a spectacular high rise  $\mbox{\rm dev}$