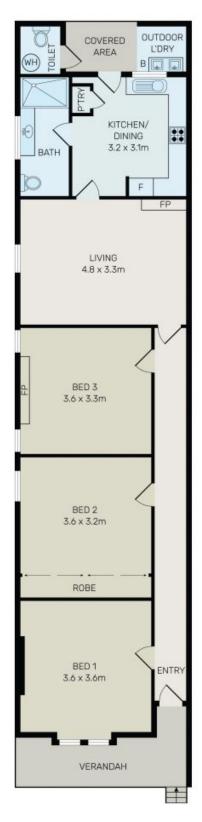

## Features include:

- Three spacious bedrooms, one with huge built-in.
- Formal lounge/dining room.
- Neat kitchen with scope to renovate.
- Original bathroom.
- High ornate ceilings & multiple fireplaces.
- External laundry & second toilet.
- Covered patio & leafy rear garden with storage shed.
- Close to Aldi and Woolies shopping, Cooks River parklands & cycleways.
- Strong rental potential in a high growth location.
- Land area approx. 271.9 sqm.
- If amalgamated with the neighboring properties this could be a spectacular high rise  $\mbox{\rm dev}$