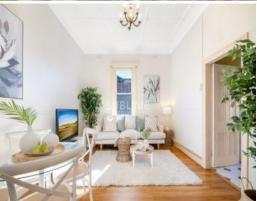

## Features include:

- Three spacious bedrooms, one with huge built-in.
- Formal lounge/dining room.
- Neat kitchen with scope to renovate.
- Original bathroom.
- High ornate ceilings & multiple fireplaces.
- External laundry & second toilet.
- Covered patio & leafy rear garden with storage shed.
- Close to Aldi and Woolies shopping, Cooks River parklands & cycleways.
- Strong rental potential in a high growth location.
- Land area approx. 271.9 sqm.
- If amalgamated with the neighboring properties this could be a spectacular high rise  $\mbox{\rm dev}$