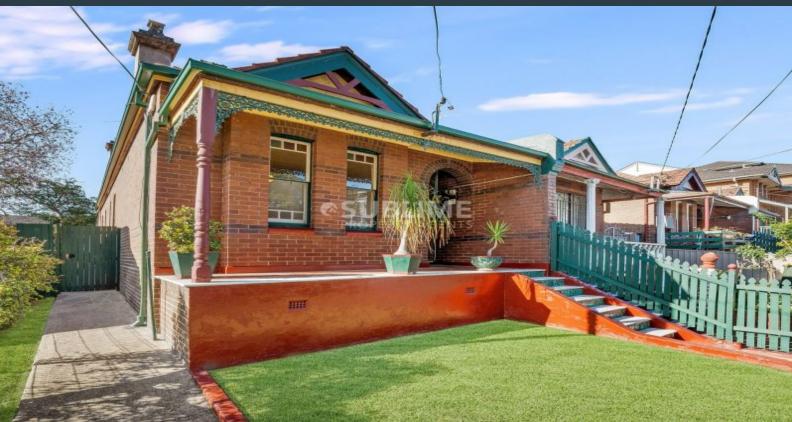

## PROPERTY AGENTS

9 Broughton Street Canterbury, NSW

## Character, Charm in a Super Convenient Location + Part Development Site!

## Features include:

- Three spacious bedrooms, one with huge built-in.
- Formal lounge/dining room.
- Neat kitchen with scope to renovate.
- Original bathroom.
- High ornate ceilings & multiple fireplaces.
- External laundry & second toilet.
- Covered patio & leafy rear garden with storage shed.
- Close to Aldi and Woolies shopping, Cooks River parklands & cycleways.
- Strong rental potential in a high growth location.
- Land area approx. 271.9 sqm.
- If amalgamated with the neighboring properties this could be a spectacular high rise  $\mbox{\rm dev}$