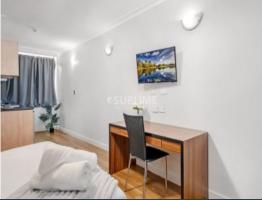

Features include:

- Fully furnished studios offering double beds.
- Solid brick internal walls, high ceilings, airy, cool and quiet.
- Air conditioning, refrigerator, microwave, electric kettle, kitchenware, ironing facilities and wardrobe or closet.
- Modern bathroom and shared laundry facilities.
- Spacious open plan layout with apartments ranging from 20sqm 27sqm.