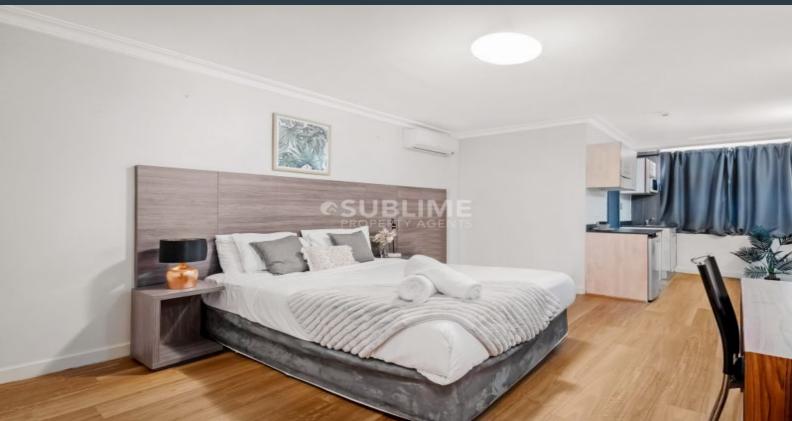

Features include:

- Fully furnished studios offering double beds.
- Solid brick internal walls, high ceilings, airy, cool and quiet.
- Air conditioning, refrigerator, microwave, electric kettle, kitchenware, ironing facilities and wardrobe or closet.
- Modern bathroom and shared laundry facilities.
- Spacious open plan layout with apartments ranging from 20sqm 27sqm.