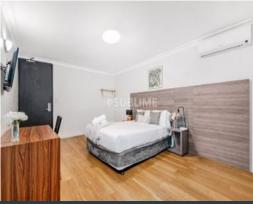

Features include:

- Fully furnished studios offering double beds.
- Solid brick internal walls, high ceilings, airy, cool and quiet.
- Air conditioning, refrigerator, microwave, electric kettle, kitchenware, ironing facilities and wardrobe or closet.
- Modern bathroom and shared laundry facilities.
- Spacious open plan layout with apartments ranging from 20sqm 27sqm.